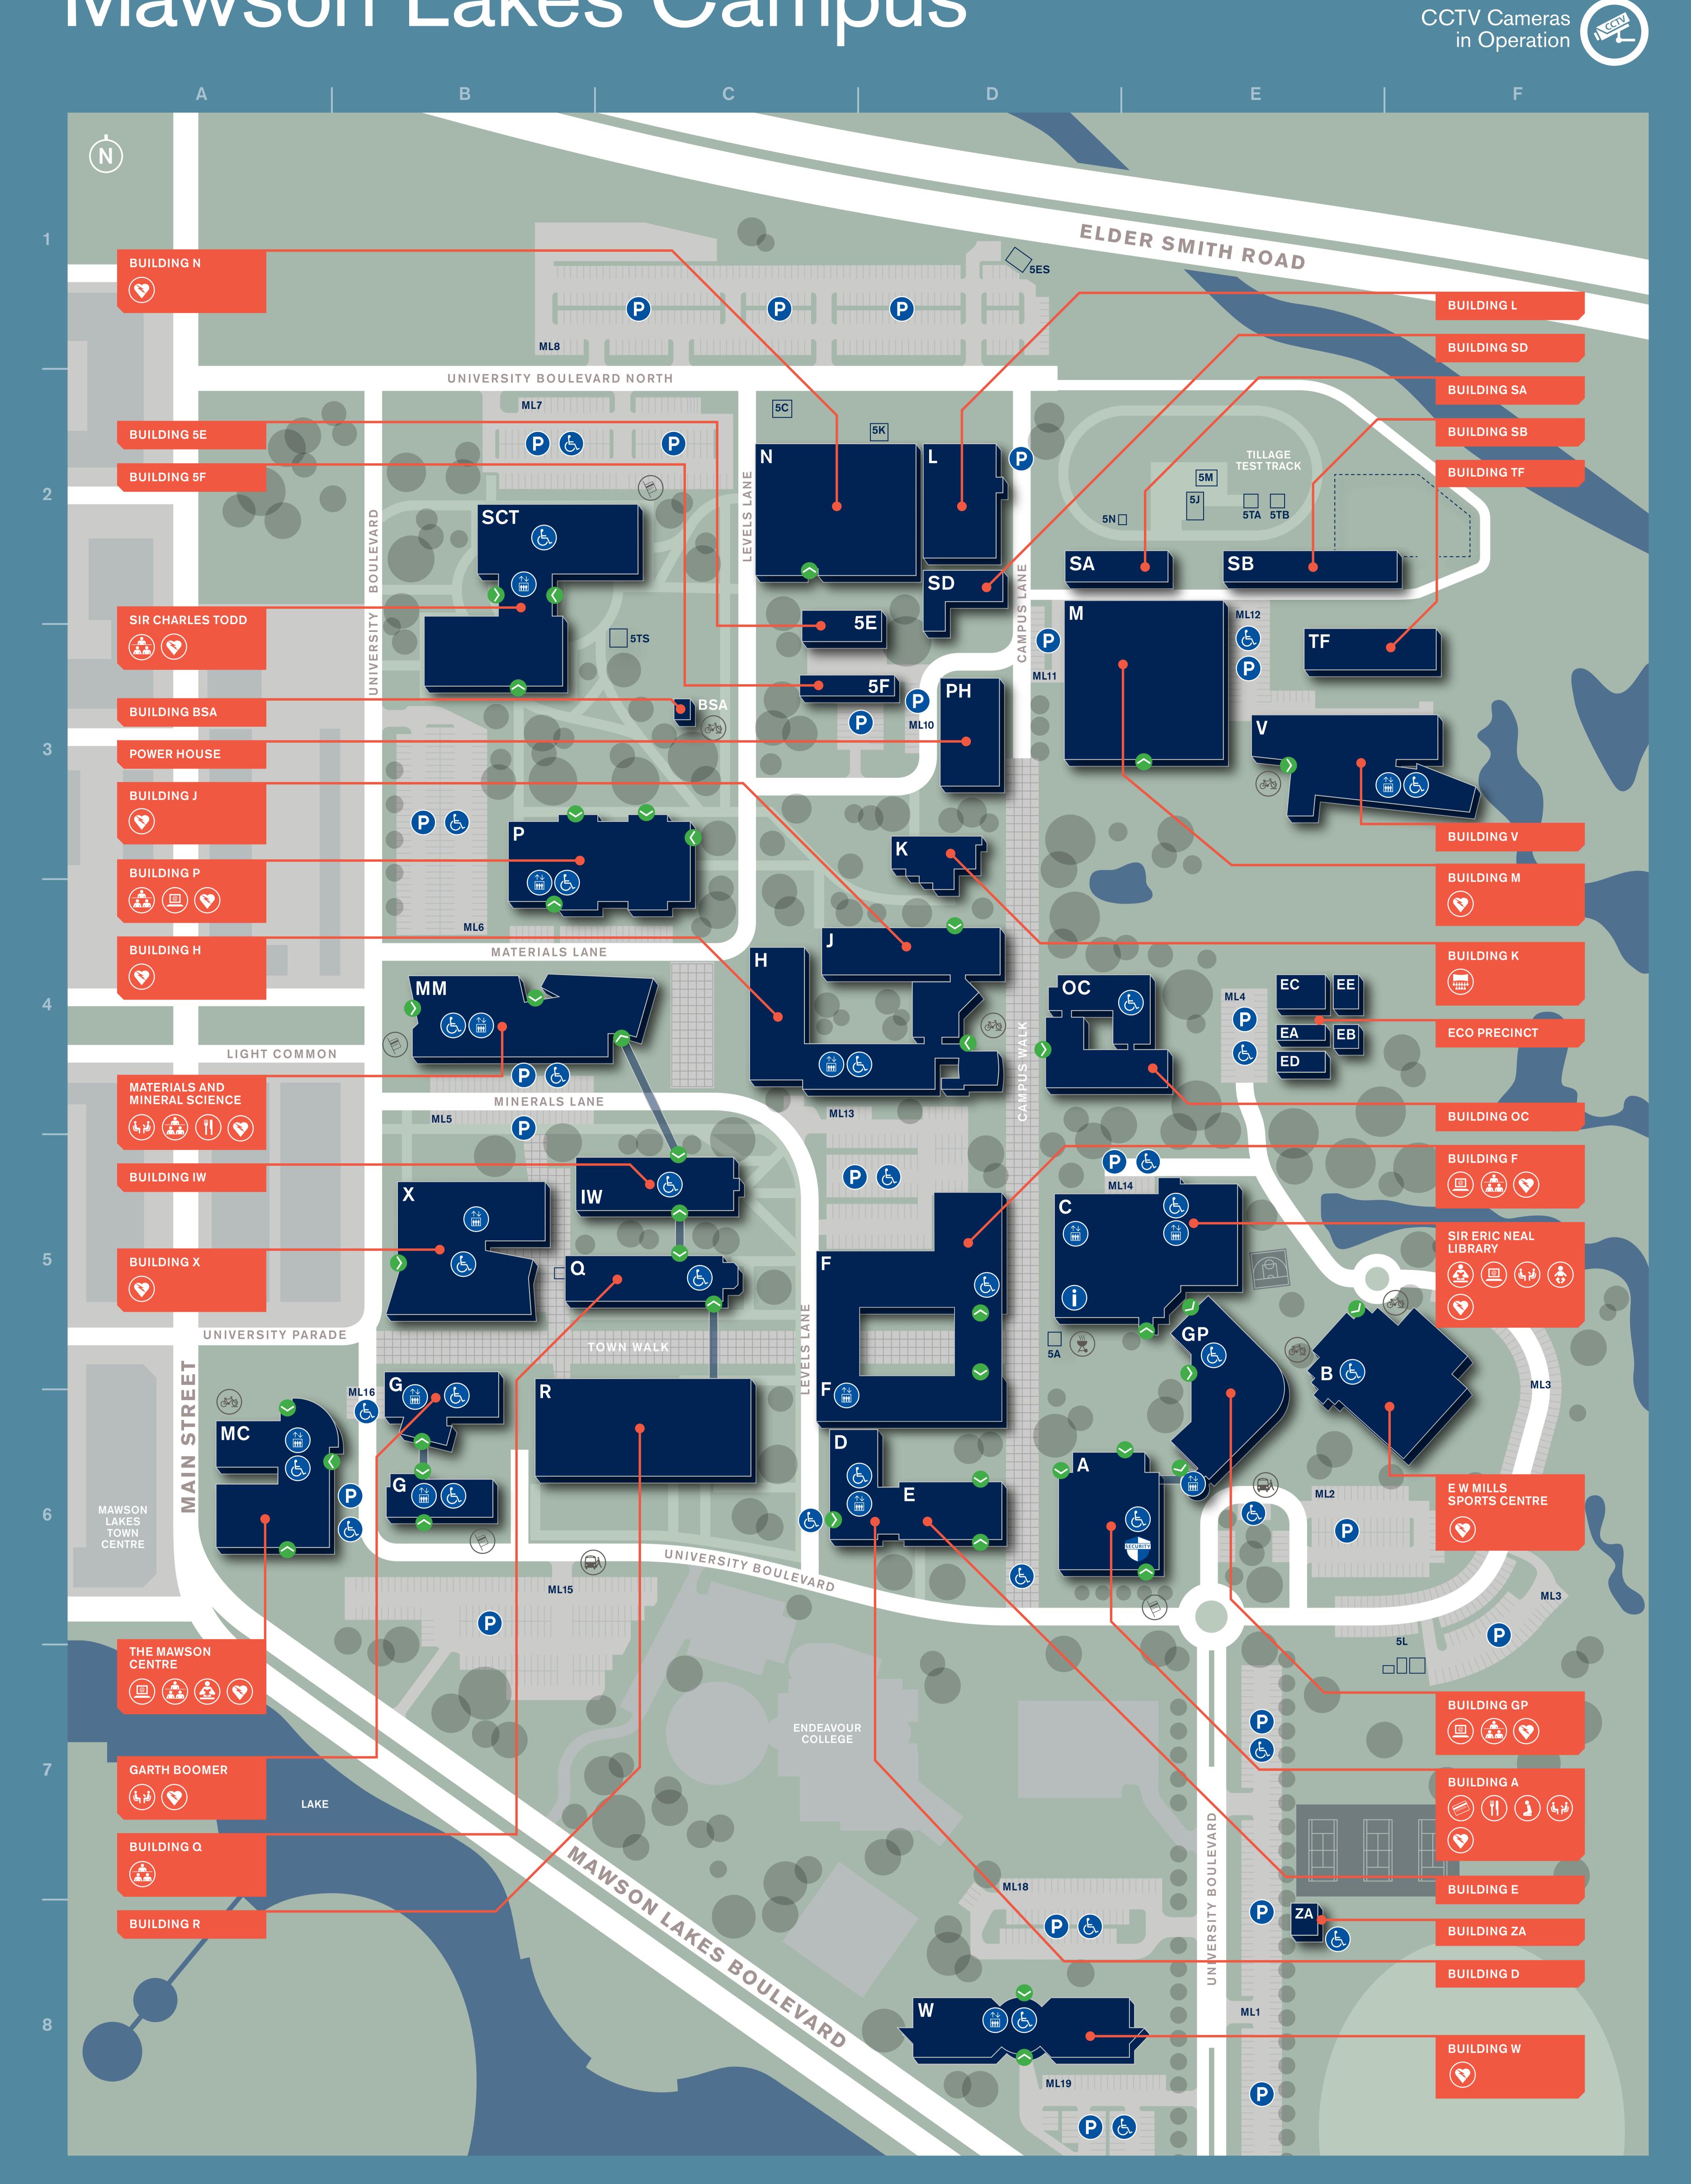

## Mawson Lakes Campus

Security / FM Assist is tudent Services is Library Auditorium is Lecture Theatres is Lecture Theatres is Student Lounge de USASA Student Lounge de USASA Student Lounge de USASA Student Lounge de Computer Barn/Pools 🔅 Baby Change Multi Access Suite 💥 BBQ Parking & Accessible Parking & Bus Stop Accessible Entry & Accessible Toilet 🗎

| BUILDING LEGEND                                       | BLD ID. GRID                | ACADEMIC UNITS                                          | BLD ID. GRID  | <b>RESEARCH INSTITUTES</b>             | BLD ID. GRID | <b>COMMUNITY &amp; CORPORATE</b>      | BLD ID. GRID           |
|-------------------------------------------------------|-----------------------------|---------------------------------------------------------|---------------|----------------------------------------|--------------|---------------------------------------|------------------------|
| Building A                                            | <b>A</b> D6                 | UniSA STEM Reception                                    | J D4          | Future Industries Institute (FII)      | <b>X</b> B5  | Amenities                             | <b>ZA</b> E8           |
| Architecture Workshop                                 | TF E3                       | UniSA STEM,                                             |               | Institute for Telecommunications (ITR) | <b>W</b> D8  | Community Garden                      |                        |
| Aviation Academy (Hangar 55)                          | AA                          | Office of the Executive Dean<br>UniSA Education Futures | MC A6<br>G B6 | University College London (UCL)        | <b>X</b> B5  | Mawson Centre (The)                   | MC A6                  |
| Parafield Airport                                     |                             | I UNISA Education Futures                               | G DO          |                                        |              | Mawson Lakes Library                  |                        |
| Bike Enclosure/Shower Amenities                       | BSA C3                      |                                                         |               | SERVICES                               |              | (Joint Community & School Library)    |                        |
| Clubrooms                                             |                             | <b>BUSINESS UNITS</b>                                   | BLD ID. GRID  |                                        | BLD ID. GRID | Maths & Science Centre                | P B3<br>Y -            |
| Building D                                            | D C6                        |                                                         |               | BBQ and Outdoor Kitchen                | <b>5A</b> D5 | Mawson Lakes Golf Club                |                        |
|                                                       | E D6                        | Facilities Management (FM Assist/<br>Security)          | <b>A</b> D6   | Bike Enclosure/Shower Amenities        | BSA C3       | Planetarium                           | <b>P</b> B3            |
| Eco Precinct                                          | EA E4                       | Information Strategy &                                  | <b>W</b> D8   | Bike Enclosure / Bike Repair Station   | <b>B</b> E5  | Recreation & Sports Precinct:         |                        |
|                                                       | EB E4                       | Technology Services (ISTS)                              |               | Campus Central                         | <b>C</b> D5  | Oval 1 and Clubrooms                  | <b>Z</b> -             |
|                                                       | EC E4                       | Library                                                 | <b>C</b> D5   | Drama Theatre                          | <b>K</b> D3  | Oval 2                                | -                      |
|                                                       | ED E4                       | Research and Innovation Services                        | <b>GP</b> E5  | Library (Sir Eric Neal)                | <b>C</b> D5  | Hard Courts                           |                        |
|                                                       | <b>EE</b> E4                |                                                         | <b>C</b> D5   | Multi-Access Suite                     | <b>C</b> D5  | UniSA Ventures                        | <b>GP</b> E5           |
| E W Mills Sports Centre                               | <b>B</b> E5                 | Student Engagement Unit<br>Student & Academic Services  | <b>C</b> D5   | Prayer Rooms                           | <b>A</b> D6  |                                       |                        |
| Building F                                            | <b>F</b> D5                 | Judeni & Academic Dervices                              |               | Research and Innovation Services       | <b>GP</b> E5 | GENERAL ENQUIRIES TO:                 |                        |
| Garth Boomer                                          | <b>G</b> B6                 |                                                         |               | Sports Centre (E W Mills)              | <b>B</b> E5  |                                       |                        |
| Building GP                                           | <b>GP</b> E5                | LECTURE THEATRES                                        | BLD ID. GRID  | Student Engagement Unit                | <b>C</b> D5  | Campus Central                        | 8302 3511              |
| Building H                                            | <b>H</b> C4                 |                                                         |               | Student Lounge                         | <b>A</b> D6  | (Student Information                  |                        |
| Building IW                                           | IW C5                       | Lecture Theatres                                        | F D5          | Transit Lounge                         | <b>A</b> D6  | '                                     | 1300 301 703           |
| Building J                                            | <b>J</b> D4                 |                                                         | GP E5         | Wirringka Student Services             | <b>GP</b> E5 | FM Assist                             | 8302 5055              |
| Building K                                            | <b>K</b> D3                 |                                                         | MC A6         |                                        |              | Security                              | 8302 3333              |
| Building L                                            | L D2                        |                                                         | MM B4         |                                        |              |                                       | 1800 500 911           |
| Building M                                            | <b>M</b> E3                 |                                                         | <b>P</b> B3   | FOOD                                   | BLD ID. GRID | Internal                              | 888888                 |
| Materials and Minerals Science (M2)                   | MM B4                       |                                                         | SCT B2        | Brightside Café                        | MM B4        |                                       | 1300 301 703           |
| Mawson Centre (The)                                   | <b>MC</b> A6                |                                                         | <b>Q</b> C5   | Frankies Diner                         | <b>A</b> D6  | , , , , , , , , , , , , , , , , , , , | 1300 137 659           |
| Mawson Lakes Golf Club                                | <b>Y</b> -                  |                                                         |               | Zambrero                               | <b>A</b> D6  | USASA                                 | 8302 6338              |
| Building N                                            | N C2                        | <b>RESEARCH CENTRES</b>                                 | BLD ID. GRID  |                                        |              | UniSA Switchboard                     | 8302 0833<br>8302 6611 |
| Building OC                                           | OC D4                       | Advanced Computing Research                             |               | <b>COMPUTER POOLS / BARNS</b>          | BLD ID. GRID |                                       |                        |
| Building P<br>Power House                             | P B3<br>PH D3               | Centre (ACRC)                                           | <b>D</b> C6   |                                        |              |                                       |                        |
|                                                       |                             | Agriculture Machinery Research                          |               | Computer Barns                         | <b>C</b> D5  |                                       |                        |
| Building Q<br>Bearcation & Sporte President Amonitics | <b>Q</b> C5<br><b>ZA</b> E8 | & Design Centre (AMRDC)                                 | <b>J</b> D4   |                                        | MC A6        |                                       |                        |
| Recreation & Sports Precinct Amenities                |                             | Australian Research Centre for Interactive              |               | Computer Pools                         | <b>C</b> D5  |                                       |                        |
| Building SA                                           | SA D2                       | and Virtual Environment                                 | <b>W</b> D8   |                                        | <b>F</b> D5  |                                       |                        |
| Building SB                                           | SB E2                       | Centre for Industrial & Applied                         |               |                                        | GP E5        |                                       |                        |
| Building SD<br>Six Charles Todd                       | SD D2                       | Mathematics (CIAM)                                      | <b>OC</b> D4  |                                        | <b>P</b> B3  |                                       |                        |
| Sir Charles Todd                                      | SCT B2                      | Laser Physics & Photonics                               |               |                                        |              |                                       |                        |
| Sir Eric Neal Library                                 | C D5                        | Devices Laboratory                                      | <b>Q</b> C5   |                                        |              |                                       |                        |
| Building V                                            | V E3                        | MinEx CRC                                               | <b>X</b> B5   |                                        |              |                                       |                        |
| Building W                                            | W D8                        |                                                         |               |                                        |              |                                       |                        |
| Building X                                            | <b>X</b> B5                 |                                                         |               |                                        |              |                                       |                        |

| Maths & Science Centre                   | P B3                                   |  |  |
|------------------------------------------|----------------------------------------|--|--|
| Mawson Lakes Golf Club                   | Y -                                    |  |  |
| Planetarium                              | P B3                                   |  |  |
| <b>Recreation &amp; Sports Precinct:</b> |                                        |  |  |
| Oval 1 and Clubrooms                     | Z                                      |  |  |
| Oval 2                                   |                                        |  |  |
| Hard Courts                              |                                        |  |  |
| UniSA Ventures                           | GP E5                                  |  |  |
|                                          |                                        |  |  |
| <b>GENERAL ENQUIRIES TO:</b>             |                                        |  |  |
| Campus Central                           | 8302 3511                              |  |  |
| (Student Information                     |                                        |  |  |
| and Services, Level 1)                   | 1300 301 703                           |  |  |
| FM Assist                                | 8302 5055                              |  |  |
| Security                                 | 8302 3333                              |  |  |
| Freecall                                 | 1800 500 911                           |  |  |
|                                          |                                        |  |  |
| Internal                                 | 88 88                                  |  |  |
|                                          |                                        |  |  |
| Student Support Services                 | 88 888<br>1300 301 703                 |  |  |
| Student Support Services<br>Library      | 88 888<br>1300 301 703<br>1300 137 659 |  |  |
| Student Support Services                 | 88 888<br>1300 301 703                 |  |  |