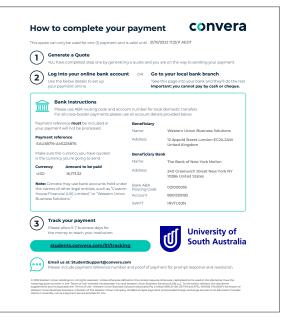

#### **4. MAKE YOUR PAYMENT**

#### Telegraphic transfer

| CONVEITa Make your payment Track your payment Tips & EAQs<br>Western Union Business Solutions is now Converted Clin                                                              | k here to learn more.                                      |
|----------------------------------------------------------------------------------------------------------------------------------------------------------------------------------|------------------------------------------------------------|
| tep 4 of 4                                                                                                                                                                       |                                                            |
| i. Make Payment                                                                                                                                                                  |                                                            |
| Please print payment instructions and contact your bank or financial institution<br>(online, phone or in-person).                                                                | Payment Details                                            |
| Please initiate your payment as soon as possible.           Print Instructions                                                                                                   | the University of                                          |
| Ensure funds are received by (10:56 am 21/10/2022) so we can credit funds to your institution on time and in full.                                                               | University of<br>South Australia                           |
| To ensure that your institution receives your funds, the Reference Number EAU30719-AV5225076 must be included in your payment.                                                   | Your reference EAU38719-AV522587                           |
| Note: Payments made to our bank account can only be received by bank transfer. Cheque                                                                                            | University of South Australia<br>will receive 25,149.00 AU |
| or cash deposits will not be accepted and will not be returned to the sender. Funds<br>received after the (72) hour cut off may be subject to a new rate. Custom House Financial | You are paying 16,173.32 USI                               |
| (UK) Limited conducts business under the trading name Convera. This bank account is<br>used to receive payments on behalf of your institution.                                   |                                                            |
| (UK) Limited conducts business under the trading name Convera. This bank account is                                                                                              |                                                            |

# 

Ensure your bank includes your payment reference number on your telegraphic transfer receipt. For example EAU38719-XXXXX. This is very important and will allow UniSA to confirm your payment faster.

After you click the 'Print the Payment Instructions' button, the 'Final Stage for Payment' PDF document will open. This provides the instructions you need to finalise your payment.