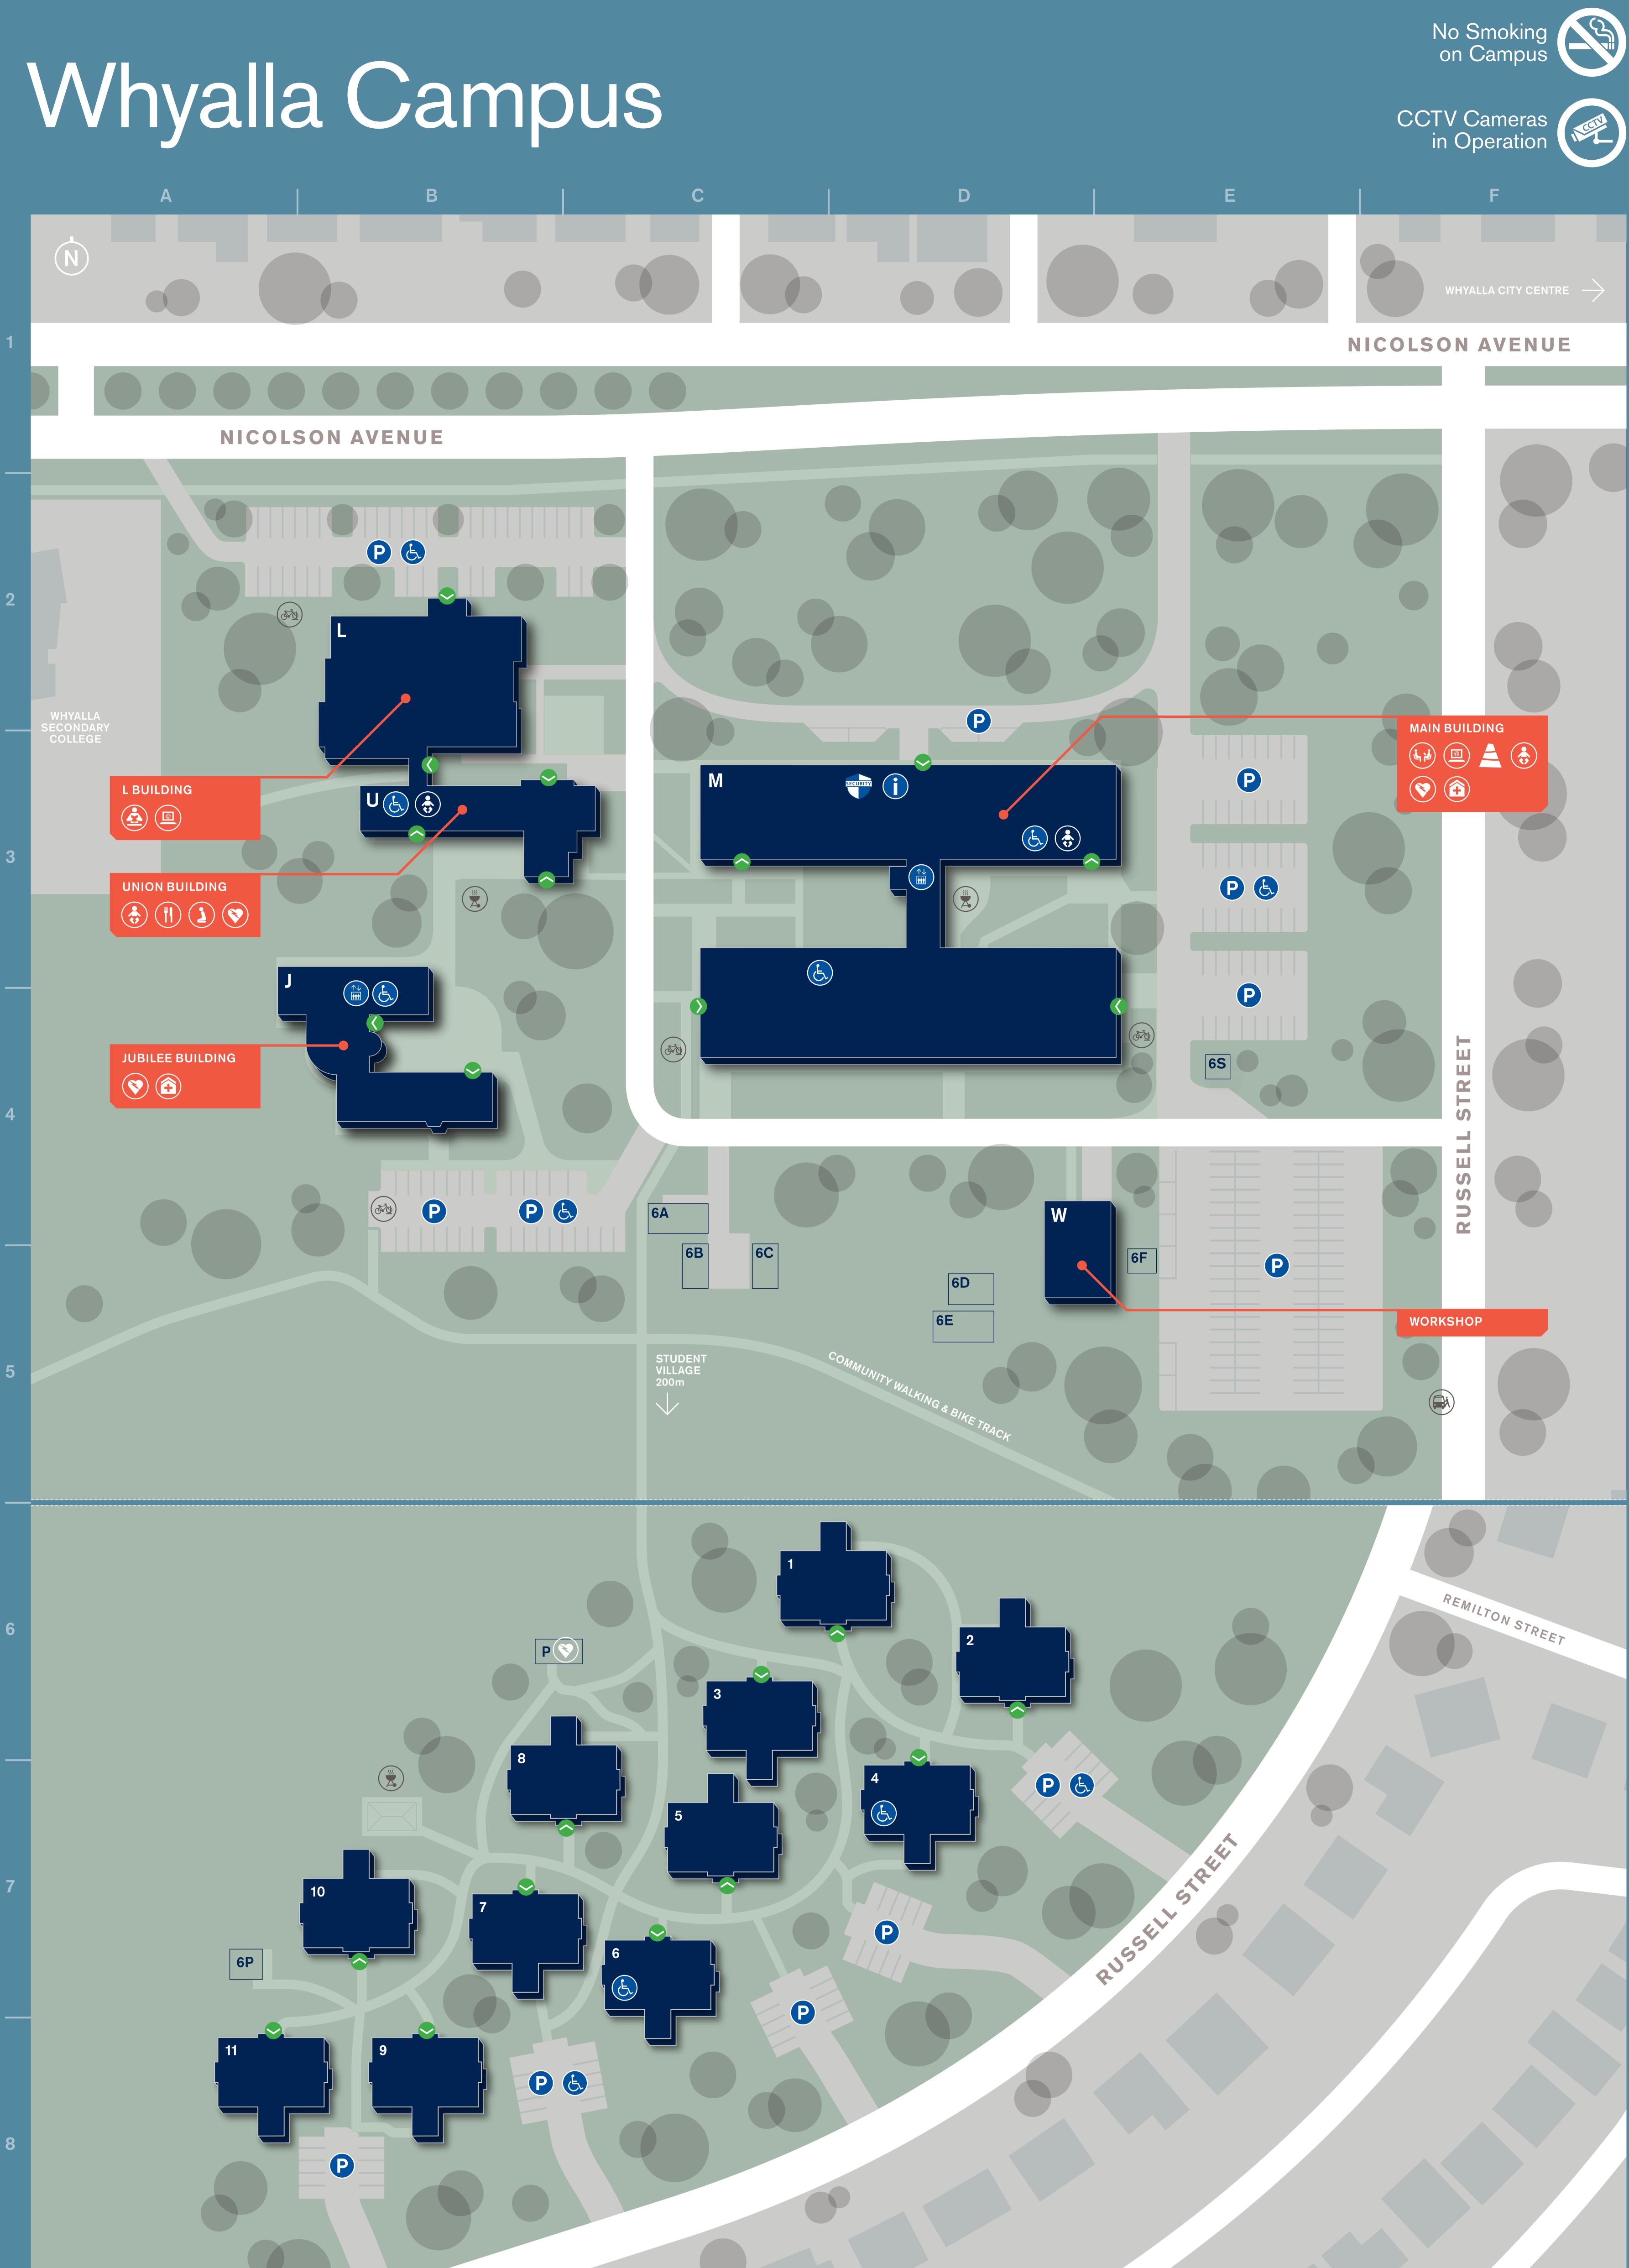

| BUILDING LEGEND  | BLD ID. GRID | UNITS                                      | BLD ID. GRID | GENERAL ENQUIRIES TO:                  | BLD ID. GRID | STUDENT SERVICES                                         | BLD ID. GRID |
|------------------|--------------|--------------------------------------------|--------------|----------------------------------------|--------------|----------------------------------------------------------|--------------|
| Jubilee Building | JB4          | Communications and Marketing               | <b>M</b> D3  | Campus Central                         |              | Computer Pools                                           | L B2         |
| L Building       | L B2         | Department of Rural Health                 | L B2         | Information & Campus Services, Level 1 | <b>M</b> D3  |                                                          | M D3         |
| Main Building    | M D3         | Facilities Management Unit                 | <b>M</b> D3  | Security                               | M D3         | Mint Cafe                                                | U Ba         |
| Union Building   | <b>U</b> B3  | Information Strategy & Technology Services | MD3          | , , , , , , , , , , , , , , , , , , ,  | 800 500 911  | Multi Access Suite                                       | M D3         |
| Workshop         | <b>W</b> D4  | Student and Academic Services              | M D3         |                                        | 88888        | Prayer Room                                              | U B          |
|                  |              | Student Engagement Unit                    | <b>M</b> D3  | Internal                               | 00 000       | Student Accommodation                                    | SA C         |
|                  |              | UniSA Regional Hub                         | M D3         | Contact Numbers                        |              | USASA                                                    | M D          |
|                  |              |                                            |              | Campus Central                         | 8647 6161    | Wirringka Student Services                               | M D:         |
|                  |              |                                            |              | Whyalla Assist                         | 8647 8111    |                                                          |              |
|                  |              | <b>ACADEMIC UNITS</b>                      | BLD ID. GRID | USASA<br>Unic A Switchboord            | 8647 6160    |                                                          |              |
|                  |              | UniSA Allied Health and                    |              | UniSA Switchboard                      | 8647 6111    | <b>COMMUNITY AND CORPORATE</b>                           | BLD ID. GRII |
|                  |              | Human Performance                          | <b>L</b> B2  |                                        |              | Oral Haalth Clinia                                       | M D:         |
|                  |              | UniSA Clinical and Health Sciences         | J B4         |                                        |              | Oral Health Clinic                                       |              |
|                  |              | UniSA Education Futures                    | M D3         |                                        |              | Regional Innovation<br>and Collaboration Centre          | L B          |
|                  |              | UniSA Justice and Society                  | M D3         |                                        |              |                                                          | J B          |
|                  |              | T ONOA JUSTICE and Obciety                 |              |                                        |              | UniSA Rural Health Clinic<br>University of the Third Age |              |