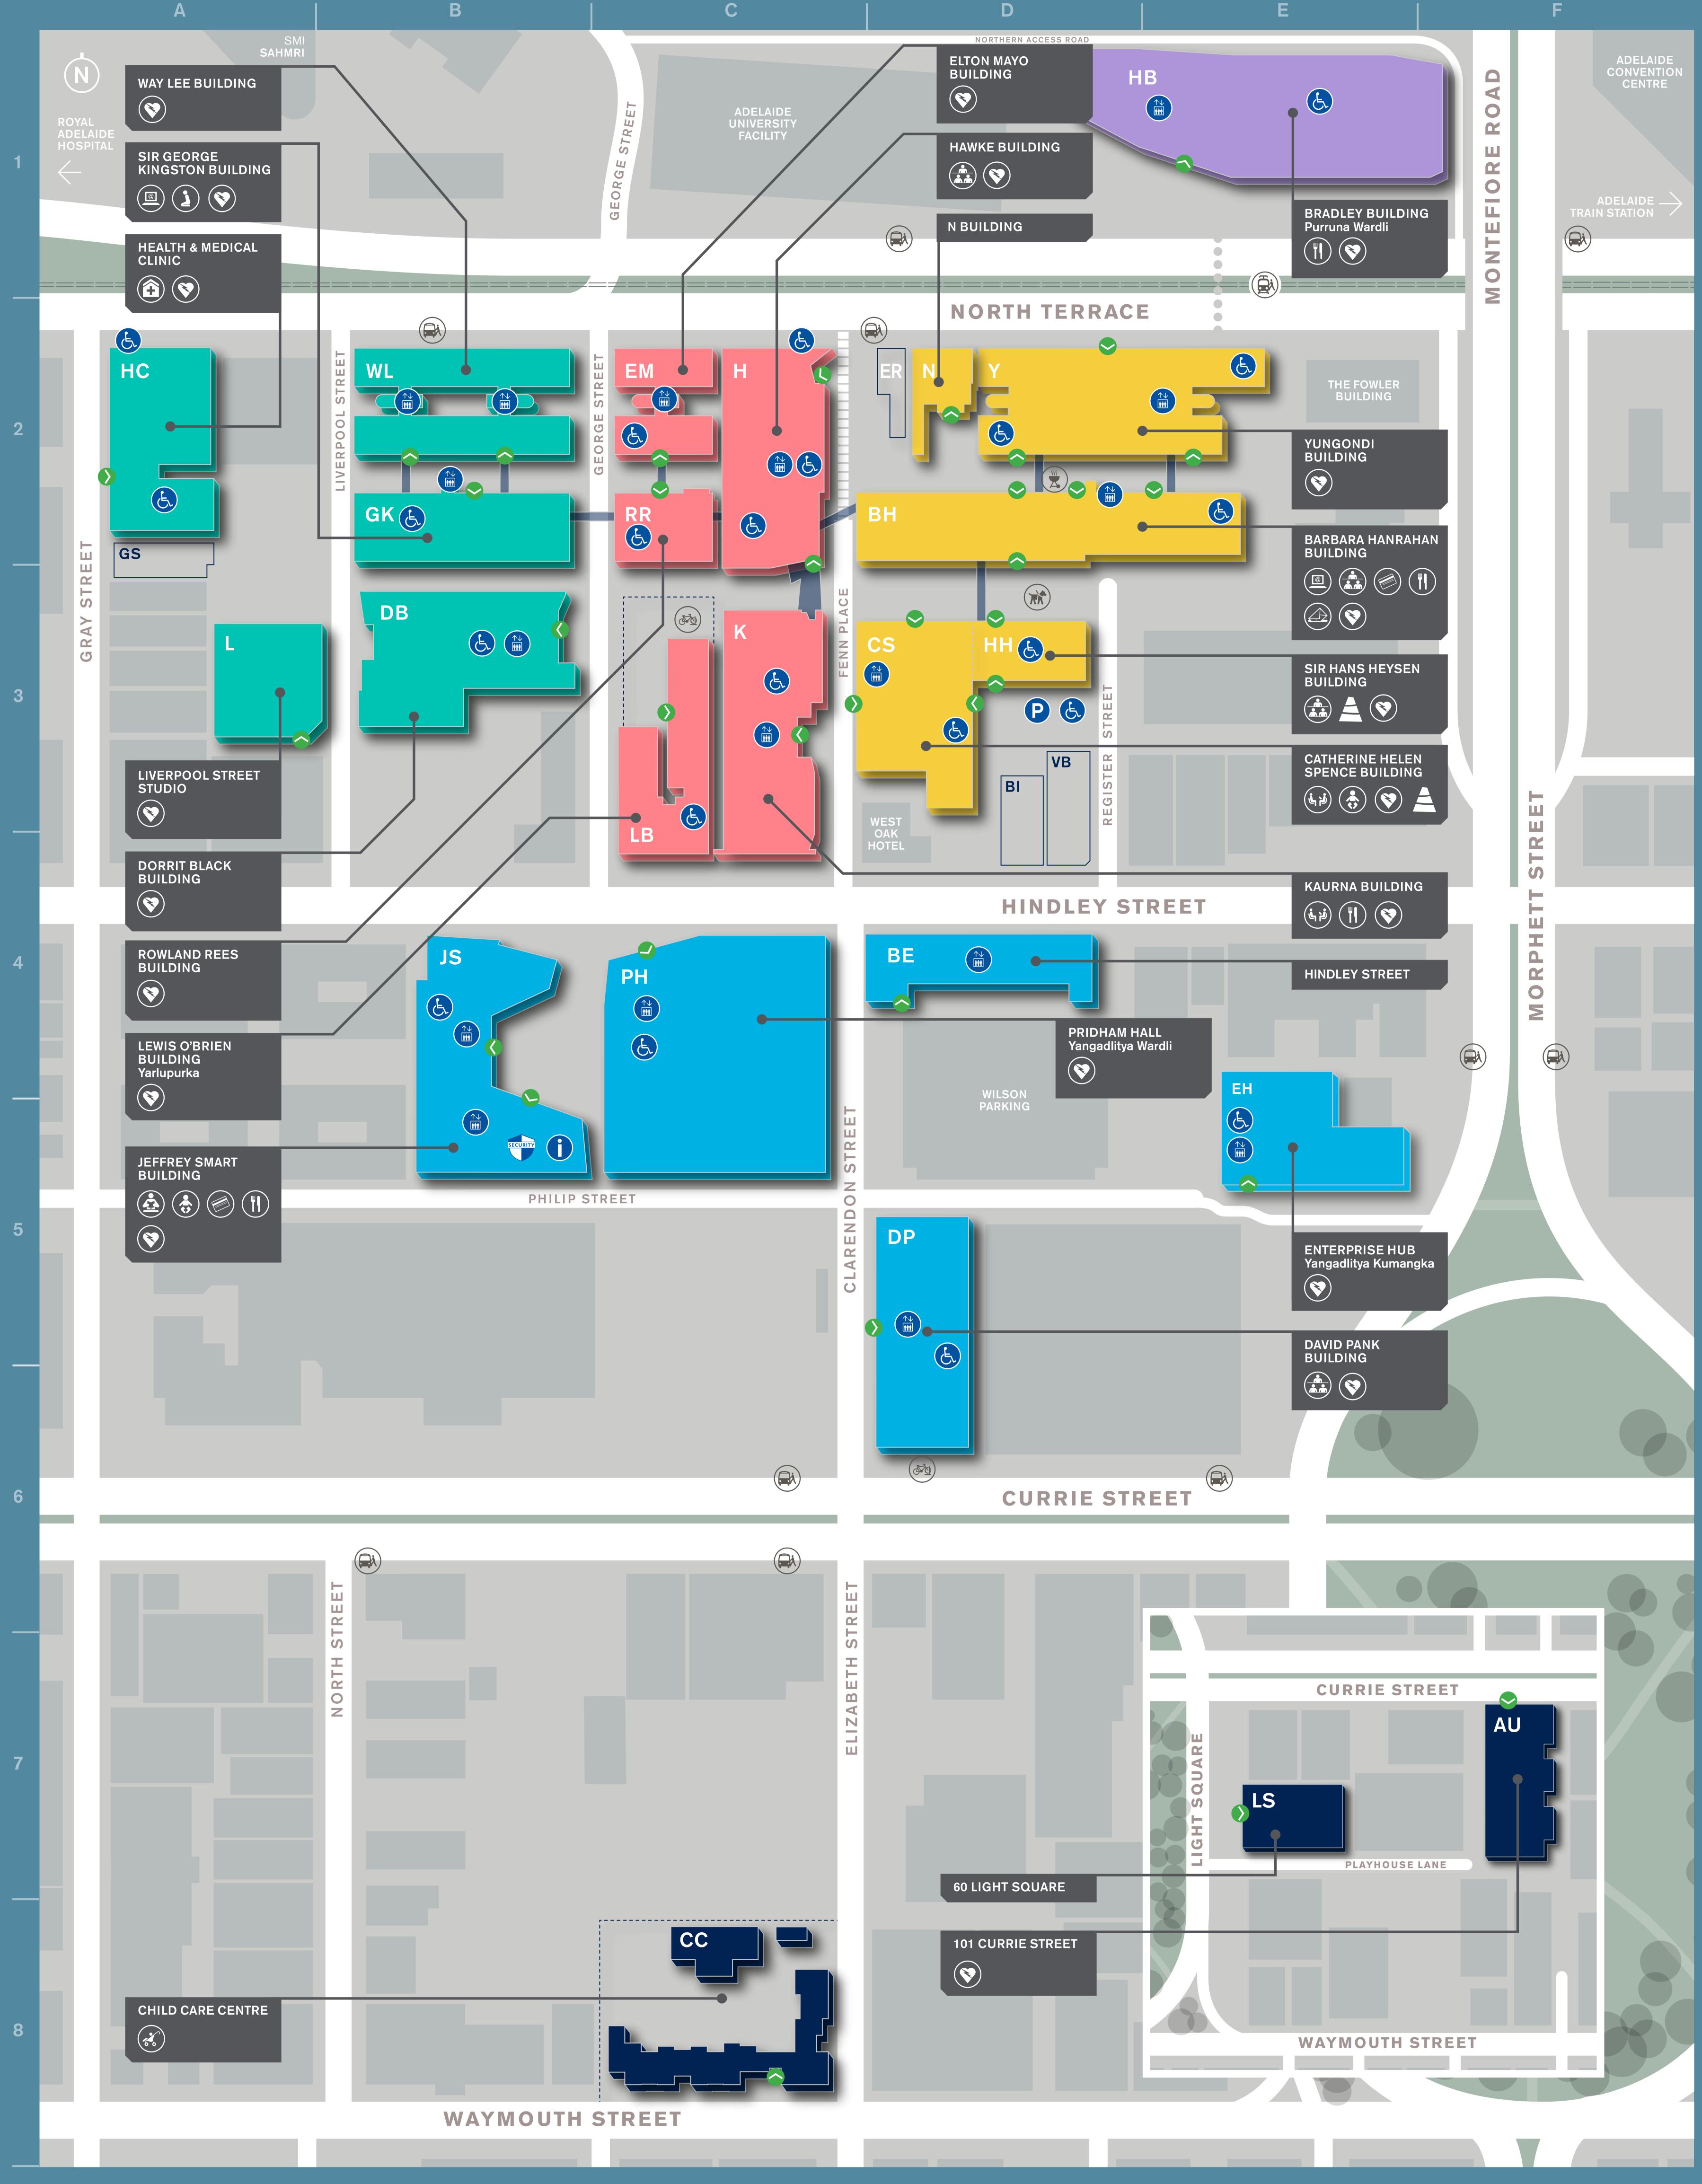

## City West Campus

Security / FM Assist 👔 Student Services 🔬 Library 🖾 Auditorium 🔅 Lecture Theatres 🚇 Computer Barn/Pools 🏟 Student Lounge 🛓 USASA 🟟 Clinics 📎 AED - Defibrillator 👖 Food and Beverage 🗊 Bookshop 🧯 Prayer Rooms Post Office 🐼 Bike Parking 🔅 Baby Change Multi Access Suite 🐼 Child Care 🕅 Assistance Dog 🕱 BBQ

| BUILDING LEGEND                    | BLD ID. GRID | Communications and Marketing<br>(101 Currie Street) | AU F7        | <b>RESEARCH INSTITUTES</b>         | BLD ID. GRID                 | COMMUNITY AND CORPORATE              | BLD ID. GR  |
|------------------------------------|--------------|-----------------------------------------------------|--------------|------------------------------------|------------------------------|--------------------------------------|-------------|
| 60 Light Square                    | LS E7        | Facilities Management                               |              | Ehrenberg-Bass Institute for       |                              | Allan Scott Auditorium               | НС          |
| 101Currie Street                   | AU F7        | (101 Currie Street)                                 | AU F7        | Marketing Science                  | <b>Y</b> D2                  | Anne & Gordon Samstag Museum of Art  | H C         |
| 189 Hindley Street                 | BE D4        | Finance                                             |              | Hawke Research Institute           | <b>H</b> C2                  | Australia Post                       | Y D         |
| Barbara Hanrahan Building          | BH D2        | (101 Currie Street)                                 | <b>AU</b> F7 | University of South Australia      |                              | Bob Hawke Prime Ministerial Centre & |             |
| Bradley Building                   | <b>HB</b> E1 | Graduation and Transcripts Office                   | <b>AU</b> F7 | Cancer Research Institute          | HB E1                        | Library                              | H C         |
| Catherine Helen Spence Building    | CS D3        | People Talent Culture                               |              |                                    |                              | Bradley Forum                        | H C         |
| Child Care Centre                  | <b>CC</b> C8 | (101 Currie Street)                                 | <b>AU</b> F7 |                                    |                              | Career Services                      | JS B        |
| David Pank Building                | <b>DP</b> D5 | Library and Academic Services                       | <b>JS</b> B4 | GENERAL ENQUIRIES TO:              | BLD ID. GRID                 | Chancellery                          | H C         |
| Dorrit Black Building              | DB B3        | Student Academic Services                           | AU F7        |                                    | <b>JS</b> B4                 | Child Care Centre (Waymouth Street)  | <b>CC</b> C |
| Elton Mayo Building                | EM C2        | Student Engagement Unit                             | <b>JS</b> B4 | Student Information, Level 2       | <b>JS</b> B4<br><b>JS</b> B4 | Enterprise Hub                       | EH E        |
| Enterprise Hub                     | <b>EH</b> E5 | Teaching Innovation Unit                            | DP D5        | Security FM Assist                 |                              | Innovation and Collaboration Centre  | HB E        |
| Hawke Building                     | H C2         | UniSA International                                 | <b>AU</b> F7 | Freecall                           | 1800 500 911                 | JS Forum                             | JS B        |
| Health Clinic                      | HC A2        | UniSA Online                                        | LS E7        | Internal<br>Occurrent Neurolana    | 88 888                       | M.O.D                                | HB E        |
|                                    | JS B4        | Wirringka Student Services                          | BH D2        | Contact Numbers                    |                              | Pridham Hall                         | PH C        |
| Jeffrey Smart Building             | <b>K</b> C3  | <b>V</b>                                            |              | Campus Central                     | 1300 301 703                 | SASA Gallery                         | KC          |
| Kaurna Building                    |              |                                                     |              | Student Engagement Unit            | 1300 301 703                 | UniSA Business Undergraduate Hub     | ΥC          |
| Lewis O'Brien Building             | LB C3        |                                                     |              | Library                            | 1300 301 703                 | UniSA College                        | DP [        |
| Liverpool Street Studios           | L A3         | ACADEMIC UNITS                                      | BLD ID. GRID | USASA                              | 8302 0833                    |                                      |             |
| Pridham Hall                       | PH C4        | UniSA Business                                      | <b>Y</b> D2  |                                    |                              |                                      |             |
| Rowland Rees Building              | RR C2        | UniSA Clinical & Health Sciences                    | HB E1        |                                    |                              |                                      |             |
| SAHMRI<br>Si Osara Kirata Dilalian | SMI B1       | UniSA Creative                                      | К СЗ         | <b>STUDENT SERVICES</b>            | BLD ID. GRID                 | CLINICS                              | BLD ID. GR  |
| Sir George Kingston Building       | GK B2        | UniSA Justice & Society                             | LB C3        | Campus Central                     | <b>JS</b> B4                 | GP and Health Clinics                | HC A        |
| Sir Hans Heysen Building           | HH D3        |                                                     |              | CELUSA                             | <b>CS</b> D3                 | •                                    |             |
| Way Lee Building                   | WL B2        |                                                     |              |                                    |                              |                                      |             |
| Yungondi Building                  | <b>Y</b> D2  |                                                     |              | Graduation and Transcripts Office  | AU F7                        | COMPUTER POOLS                       |             |
|                                    |              | LECTURE THEATRES                                    | BLD ID. GRID | International and Prospective      |                              |                                      | BLD ID. GR  |
|                                    |              | Allan Scott Auditorium                              | <b>H</b> C2  | Library                            | JS B4                        | Computer Barns                       | BH D        |
|                                    |              | Lecture Theatres                                    | BH D2        | Multi-Access Suite                 | JS B4                        |                                      | GK B        |
| UNITS                              | BLD ID. GRID |                                                     | HH D3        | Prayer Rooms                       | GK B2                        | Computer Pools                       | GK B        |
| Aboriginal Engagement and          |              |                                                     | H C2         | Student and Academic Services Unit |                              |                                      |             |
| Strategic Projects                 | H C2         | •                                                   |              | Program Information                | AU F7                        |                                      |             |
| Advancement Services               | <b>CS</b> D3 |                                                     |              | Student Finance                    | AU F7                        | <b>FOOD AND RETAIL OUTLETS</b>       | BLD ID. GF  |
| Business Intelligence and Planning | <b>DP</b> D5 |                                                     |              | Student Kitchen                    | CS D3                        |                                      |             |
| Enterprise Partnership Unit        | <b>EH</b> E5 | RESEARCH CENTRES                                    | BLD ID. GRID |                                    | JS B4                        | Abbots and Kinney                    | K C         |
| Research Innovation Services       | EH E5        | Cell Therapy                                        | CS D3        | Student Lounge                     | CS D3                        | Australia Post                       | BH D        |
| Risk and Assurance Services        | DP D5        | Centre for Cancer Biology                           | <b>HB</b> E1 | Students Office                    | AU F7                        | Food Lore                            | HB E        |
|                                    |              | CRC for Irrigation Futures                          | WL B2        | Transnational Support Services     | BE D4                        | Sit Lo                               | BH D        |
|                                    |              | CRC for Sustainable Tourism                         | EM C2        | UniSA International                | AU F7                        | West Oak Hotel                       | D           |
|                                    |              |                                                     |              | UniSA Online                       | LS E7                        |                                      |             |
|                                    |              | 'Nunga' Research                                    | H C2         | UniSA Sport                        | PH C4                        |                                      |             |
|                                    |              |                                                     |              | USASA                              | CS D3                        |                                      |             |
|                                    |              |                                                     |              | USASA Clubhouse                    | N D2                         |                                      |             |
|                                    |              |                                                     |              |                                    |                              |                                      |             |

Wirringka Student Services

**BH** D2

| Catherine Helen Spence Building |
|---------------------------------|
| Child Care Centre               |
| David Pank Building             |
| Dorrit Black Building           |
| Elton Mayo Building             |
| Enterprise Hub                  |
| Hawke Building                  |
| Health Clinic                   |
| Jeffrey Smart Building          |
| Kaurna Building                 |
| Lewis O'Brien Building          |
| Liverpool Street Studios        |
| Pridham Hall                    |
| Rowland Rees Building           |
| SAHMRI                          |
| Sir George Kingston Building    |
| Sir Hans Heysen Building        |
| Way Lee Building                |
| Yungondi Building               |
|                                 |

| UN | <b>NITS</b> |  |
|----|-------------|--|

| Aboriginal Engagement and<br>Strategic Projects |
|-------------------------------------------------|
| Advancement Services                            |
| Business Intelligence and Planning              |
| Enterprise Partnership Unit                     |
| Research Innovation Services                    |
| Risk and Assurance Services                     |
|                                                 |

| People Talent Culture<br>(101 Currie Street)                                                                                                                  | AU                                                             | F7                                                       |
|---------------------------------------------------------------------------------------------------------------------------------------------------------------|----------------------------------------------------------------|----------------------------------------------------------|
| Library and Academic Services                                                                                                                                 | JS                                                             | B4                                                       |
| Student Academic Services                                                                                                                                     | AU                                                             | F7                                                       |
| Student Engagement Unit                                                                                                                                       | JS                                                             | B4                                                       |
| Teaching Innovation Unit                                                                                                                                      | DP                                                             | D5                                                       |
| UniSA International                                                                                                                                           | AU                                                             | F7                                                       |
| UniSA Online                                                                                                                                                  | LS                                                             | E7                                                       |
| Wirringka Student Services                                                                                                                                    | BH                                                             | D2                                                       |
|                                                                                                                                                               |                                                                |                                                          |
| ACADEMIC UNITS                                                                                                                                                | BLD ID.                                                        | GRID                                                     |
| UniSA Business                                                                                                                                                | Y                                                              | D2                                                       |
| UniSA Clinical & Health Sciences                                                                                                                              | HB                                                             | E1                                                       |
| UniSA Creative                                                                                                                                                | K                                                              | C3                                                       |
| UniSA Justice & Society                                                                                                                                       | LB                                                             | C3                                                       |
|                                                                                                                                                               |                                                                |                                                          |
| LECTURE THEATRES                                                                                                                                              | BLD ID.                                                        | _                                                        |
| LECTURE THEATRES                                                                                                                                              | BLD ID.                                                        | GRID                                                     |
| LECTURE THEATRES<br>Allan Scott Auditorium                                                                                                                    | BLD ID.                                                        | GRID<br>C2                                               |
| LECTURE THEATRES                                                                                                                                              | BLD ID.<br>H<br>BH                                             | GRID<br>C2<br>D2                                         |
| LECTURE THEATRES<br>Allan Scott Auditorium                                                                                                                    | BLD ID.                                                        | GRID<br>C2                                               |
| LECTURE THEATRES<br>Allan Scott Auditorium<br>Lecture Theatres                                                                                                | BLD ID.<br>H<br>BH<br>HH<br>H<br>H                             | GRID<br>C2<br>D2<br>D3<br>C2                             |
| LECTURE THEATRES<br>Allan Scott Auditorium<br>Lecture Theatres<br>RESEARCH CENTRES                                                                            | BLD ID.<br>H<br>BH<br>HH<br>H<br>H                             | GRID<br>C2<br>D3<br>C2<br>GRID                           |
| LECTURE THEATRES<br>Allan Scott Auditorium<br>Lecture Theatres<br>RESEARCH CENTRES<br>Cell Therapy                                                            | BLD ID.<br>H<br>BH<br>HH<br>H<br>H<br>H<br>S<br>CS             | GRID<br>C2<br>D3<br>C2<br>GRID<br>GRID                   |
| LECTURE THEATRES<br>Allan Scott Auditorium<br>Lecture Theatres<br>RESEARCH CENTRES<br>Cell Therapy<br>Centre for Cancer Biology                               | BLD ID.<br>H<br>BH<br>HH<br>H<br>H<br>H<br>BLD ID.<br>CS<br>HB | GRID<br>C2<br>D2<br>D3<br>C2<br>GRID<br>GRID<br>D3<br>E1 |
| LECTURE THEATRES<br>Allan Scott Auditorium<br>Lecture Theatres<br>RESEARCH CENTRES<br>Cell Therapy<br>Centre for Cancer Biology<br>CRC for Irrigation Futures | BLD ID.<br>H<br>BH<br>HH<br>H<br>H<br>H<br>S<br>CS             | GRID<br>C2<br>D3<br>C2<br>GRID<br>GRID<br>D3<br>C2       |
| LECTURE THEATRES<br>Allan Scott Auditorium<br>Lecture Theatres<br>RESEARCH CENTRES<br>Cell Therapy<br>Centre for Cancer Biology                               | BLD ID.<br>H<br>BH<br>HH<br>H<br>H<br>H<br>BLD ID.<br>CS<br>HB | GRID<br>C2<br>D2<br>D3<br>C2<br>GRID<br>GRID<br>D3<br>E1 |

| niSA College           | DP D5        |
|------------------------|--------------|
|                        |              |
| LINICS                 | BLD ID. GRID |
| P and Health Clinics   | HC A2        |
|                        |              |
| OMPUTER POOLS          | BLD ID. GRID |
| omputer Barns          | <b>BH</b> D2 |
|                        | <b>GK</b> B2 |
| omputer Pools          | <b>GK</b> B2 |
|                        |              |
| OOD AND RETAIL OUTLETS | BLD ID. GRID |
| bbots and Kinney       | <b>K</b> C3  |
| ustralia Post          | <b>BH</b> D2 |
| ood Lore               | <b>HB</b> E1 |
| it Lo                  | <b>BH</b> D2 |
| /est Oak Hotel         | D4           |
|                        |              |