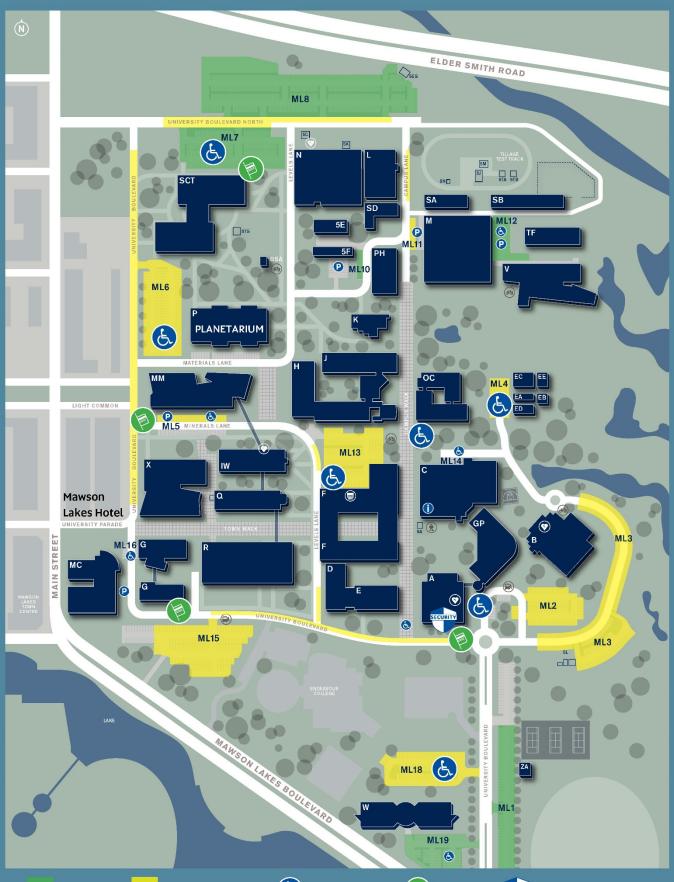

## PLEASE COMPLETE AND RETURN TO THE ADELAIDE PLANETARIUM TO CONFIRM YOUR BOOKING

Building P – Level 2 - University of South Australia - Mawson Lakes campus Tel: 8302 3138 (Mon-Fri, 9.30am – 4.30pm)

Email: adelaide.planetarium@unisa.edu.au Web: www.unisa.edu.au/planetarium

## Casual / Visitor Parking (Mon-Fri Bam-6pm)

- 1. Locate a park in one of the highlighted zones
- 2. Ensure you know your registration number
- 3. Walk to a Pay Station: enter your vehilce registration number and pay for your parking (Coin or Card Payment Accepted)

Note: There is no requirement to display your receipt in your vehicle