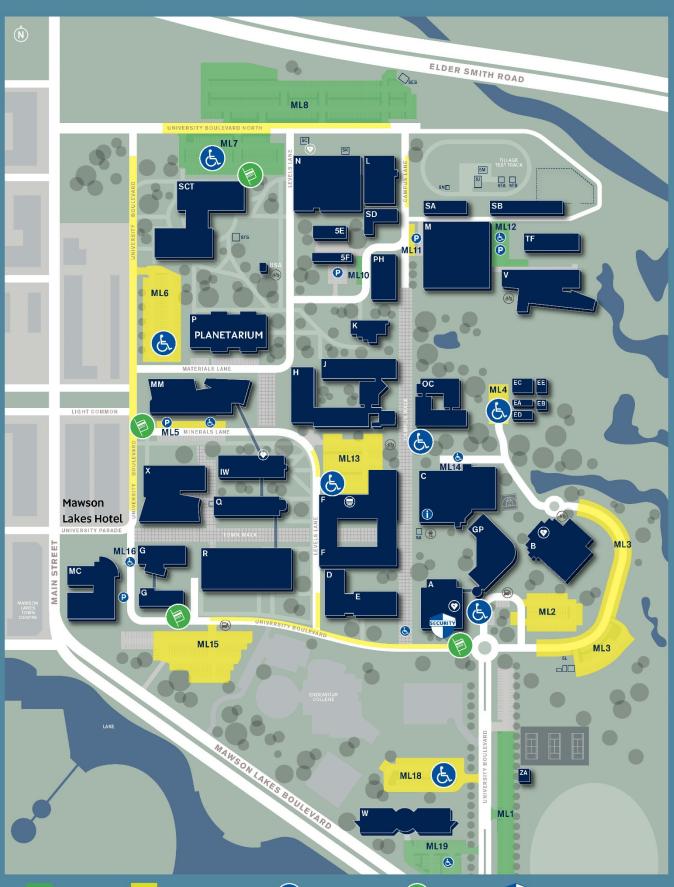

# Casual / Visitor Parking (Mon-Fri 8am-6pm)

- 1. Locate a park in one of the highlighted zones
- 2. Ensure you know your registration number
- 3. Walk to a Pay Station: enter your vehilce registration number and pay for your parking (Coin or Card Payment Accepted)

Note: There is no requirement to display your receipt in your vehicle

Accessible Parking