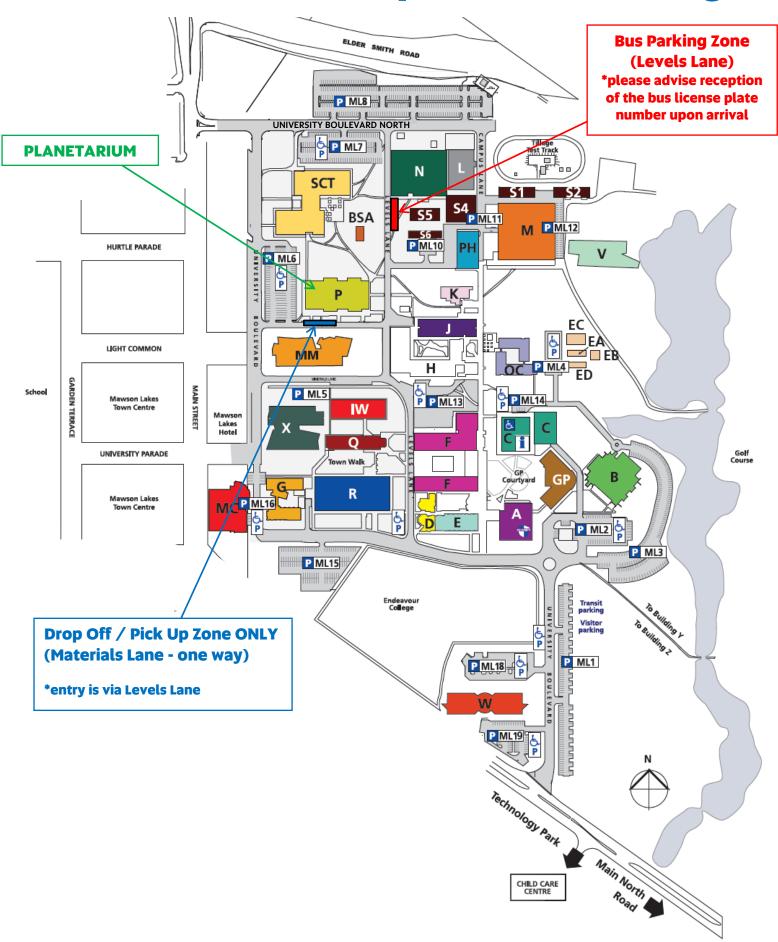

|                          |                        |                         |  |
| Signature                                                                                                                                                                                                                               |                          |                        |                         |  |
| Signature: Date:                                                                                                                                                                                                                        |                          |                        |                         |  |



# **Mawson Lakes Campus – Bus Parking**



# Casual / Visitor Parking (Mon-Fri 8am-6pm)

- 1. Locate a park in one of the highlighted zones
- 2. Ensure you know your registration number
- 3. Walk to a Pay Station: enter your vehilce registration number and pay for your parking (Coin or Card Payment Accepted)



Note: There is no requirement to display your receipt in your vehicle



Accessible Parking



### Mawson Lakes Interchange to the Adelaide Planetarium