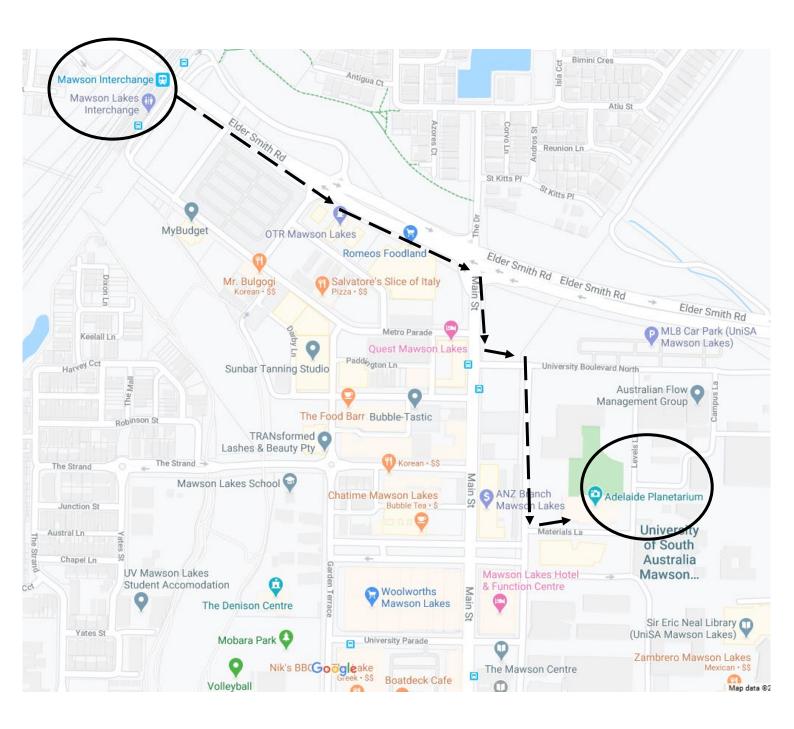

|  |
| Signature: Date:                                                                                                                                                                                                                        |                          |                        |                         |  |



# **Mawson Lakes Campus – Bus Parking**



# Casual / Visitor Parking (Mon-Fri 8am-6pm)

- 1. Locate a park in one of the highlighted zones
- 2. Ensure you know your registration number
- 3. Walk to a Pay Station: enter your vehilce registration number and pay for your parking (Coin or Card Payment Accepted)



Note: There is no requirement to display your receipt in your vehicle



Accessible Parking



### Mawson Lakes Interchange to the Adelaide Planetarium