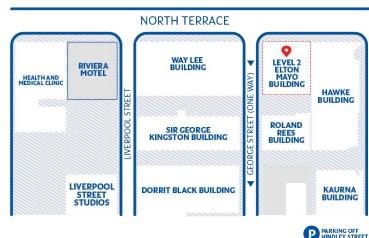

# **UniSA CITY WEST CAMPUS**

Level 2, Elton Mayo Building 47-55 North Terrace Adelaide SA 5000

Clinic hours

10:00am-4:00pm Tuesday through Thursday.

## Parking

The Clinic is conveniently located near public transport options and parking facilities on Hindley Street and North Terrace.