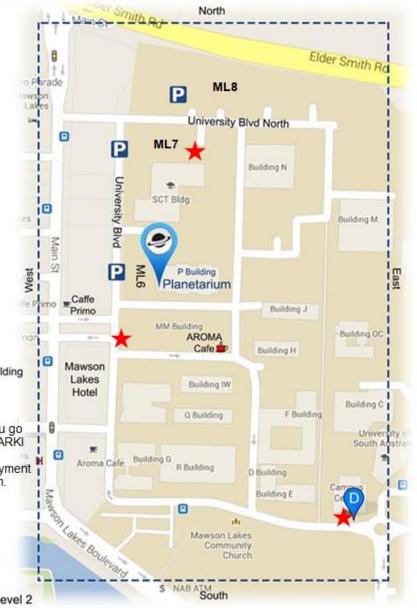

# **Mawson Lakes Campus**

Adelaide Planetarium - entry via the glass sliding doors at the south western side of the P Building

Mawson Lakes Blvd

Main Street

Bus / Train Interchange

Security - A Building

### Street Parking - 20¢ / hour

Meter parking located along University Blvd, pay as you go stations marked with ¥ or download the App UniSA PARKI on your smartphone.

You will need your **licence plate number** for either payment method. **No parking** in the ML6 car park M-F 8am-6pm.

The Adelaide Planetarium is located in the P Building Level 2

Mawson Lakes Interchange to the Adelaide Planetarium