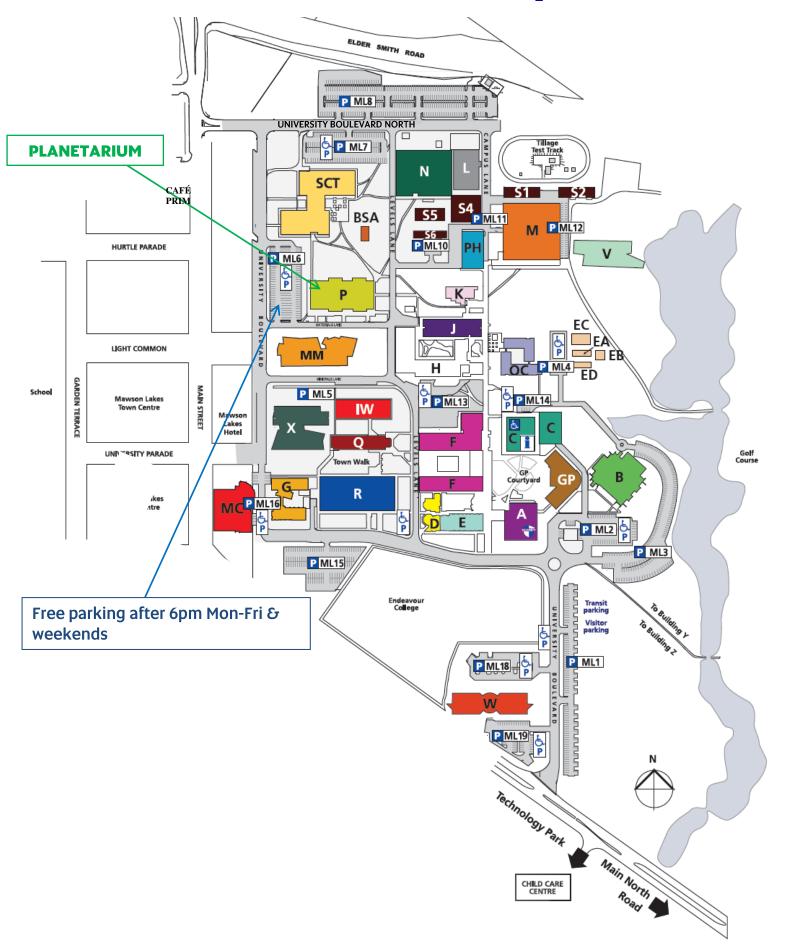

# **Mawson Lakes Campus**

Adelaide Planetarium - entry via the glass sliding doors at the south western side of the P Building

Mawson Lakes Blvd

Main Street

Bus / Train Interchange

Security - A Building

### Street Parking - 20¢ / hour

Meter parking located along University Blvd, pay as you go stations marked with ¥ or download the App UniSA PARKI on your smartphone.

You will need your **licence plate number** for either payment method. **No parking** in the ML6 car park M-F 8am-6pm.

#### DIRECTIONS:

From Main North Road

Turn left into Mawson Lakes Boulevard

Veer right into Main Street

Turn right into Light Common (just before Caffe Primo)

The Adelaide Planetarium will be on your left

Turn left into University Boulevard

The Adelaide Planetarium is located in the P Building Level 2

Mawson Lakes Interchange to the Adelaide Planetarium