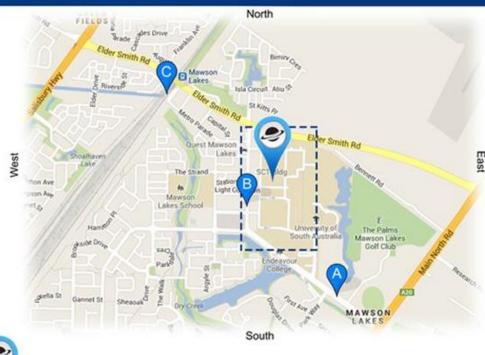

# **Mawson Lakes Campus**

Adelaide Planetarium - entry via the glass sliding doors at the south western side of the P Building

Mawson Lakes Blvd

Main Street

Bus / Train Interchange

Security - A Building

#### DIRECTIONS:

From Main North Road

Turn left into Mawson Lakes Boulevard

Veer right into Main Street

Turn right into Light Common (just before Caffe Primo)

The Adelaide Planetarium will be on your left

Turn left into University Boulevard