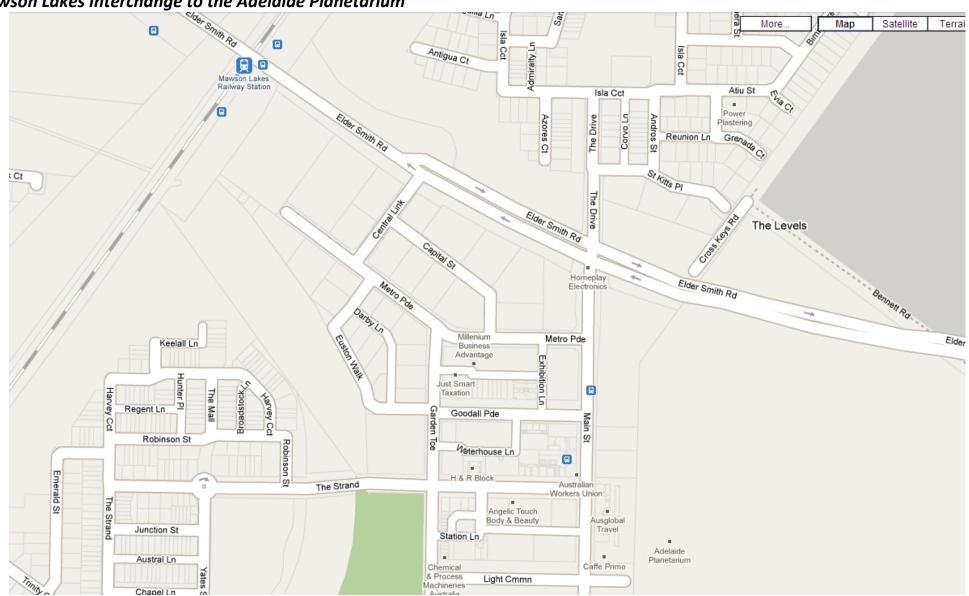

#### DIRECTIONS:

From Main North Road

Turn left into Mawson Lakes Boulevard

Veer right into Main Street

Turn right into Light Common (just before Caffe Primo)

The Adelaide Planetarium will be on your left

Turn left into University Boulevard

The Adelaide Planetarium is located in the P Building Level 2

Mawson Lakes Interchange to the Adelaide Planetarium