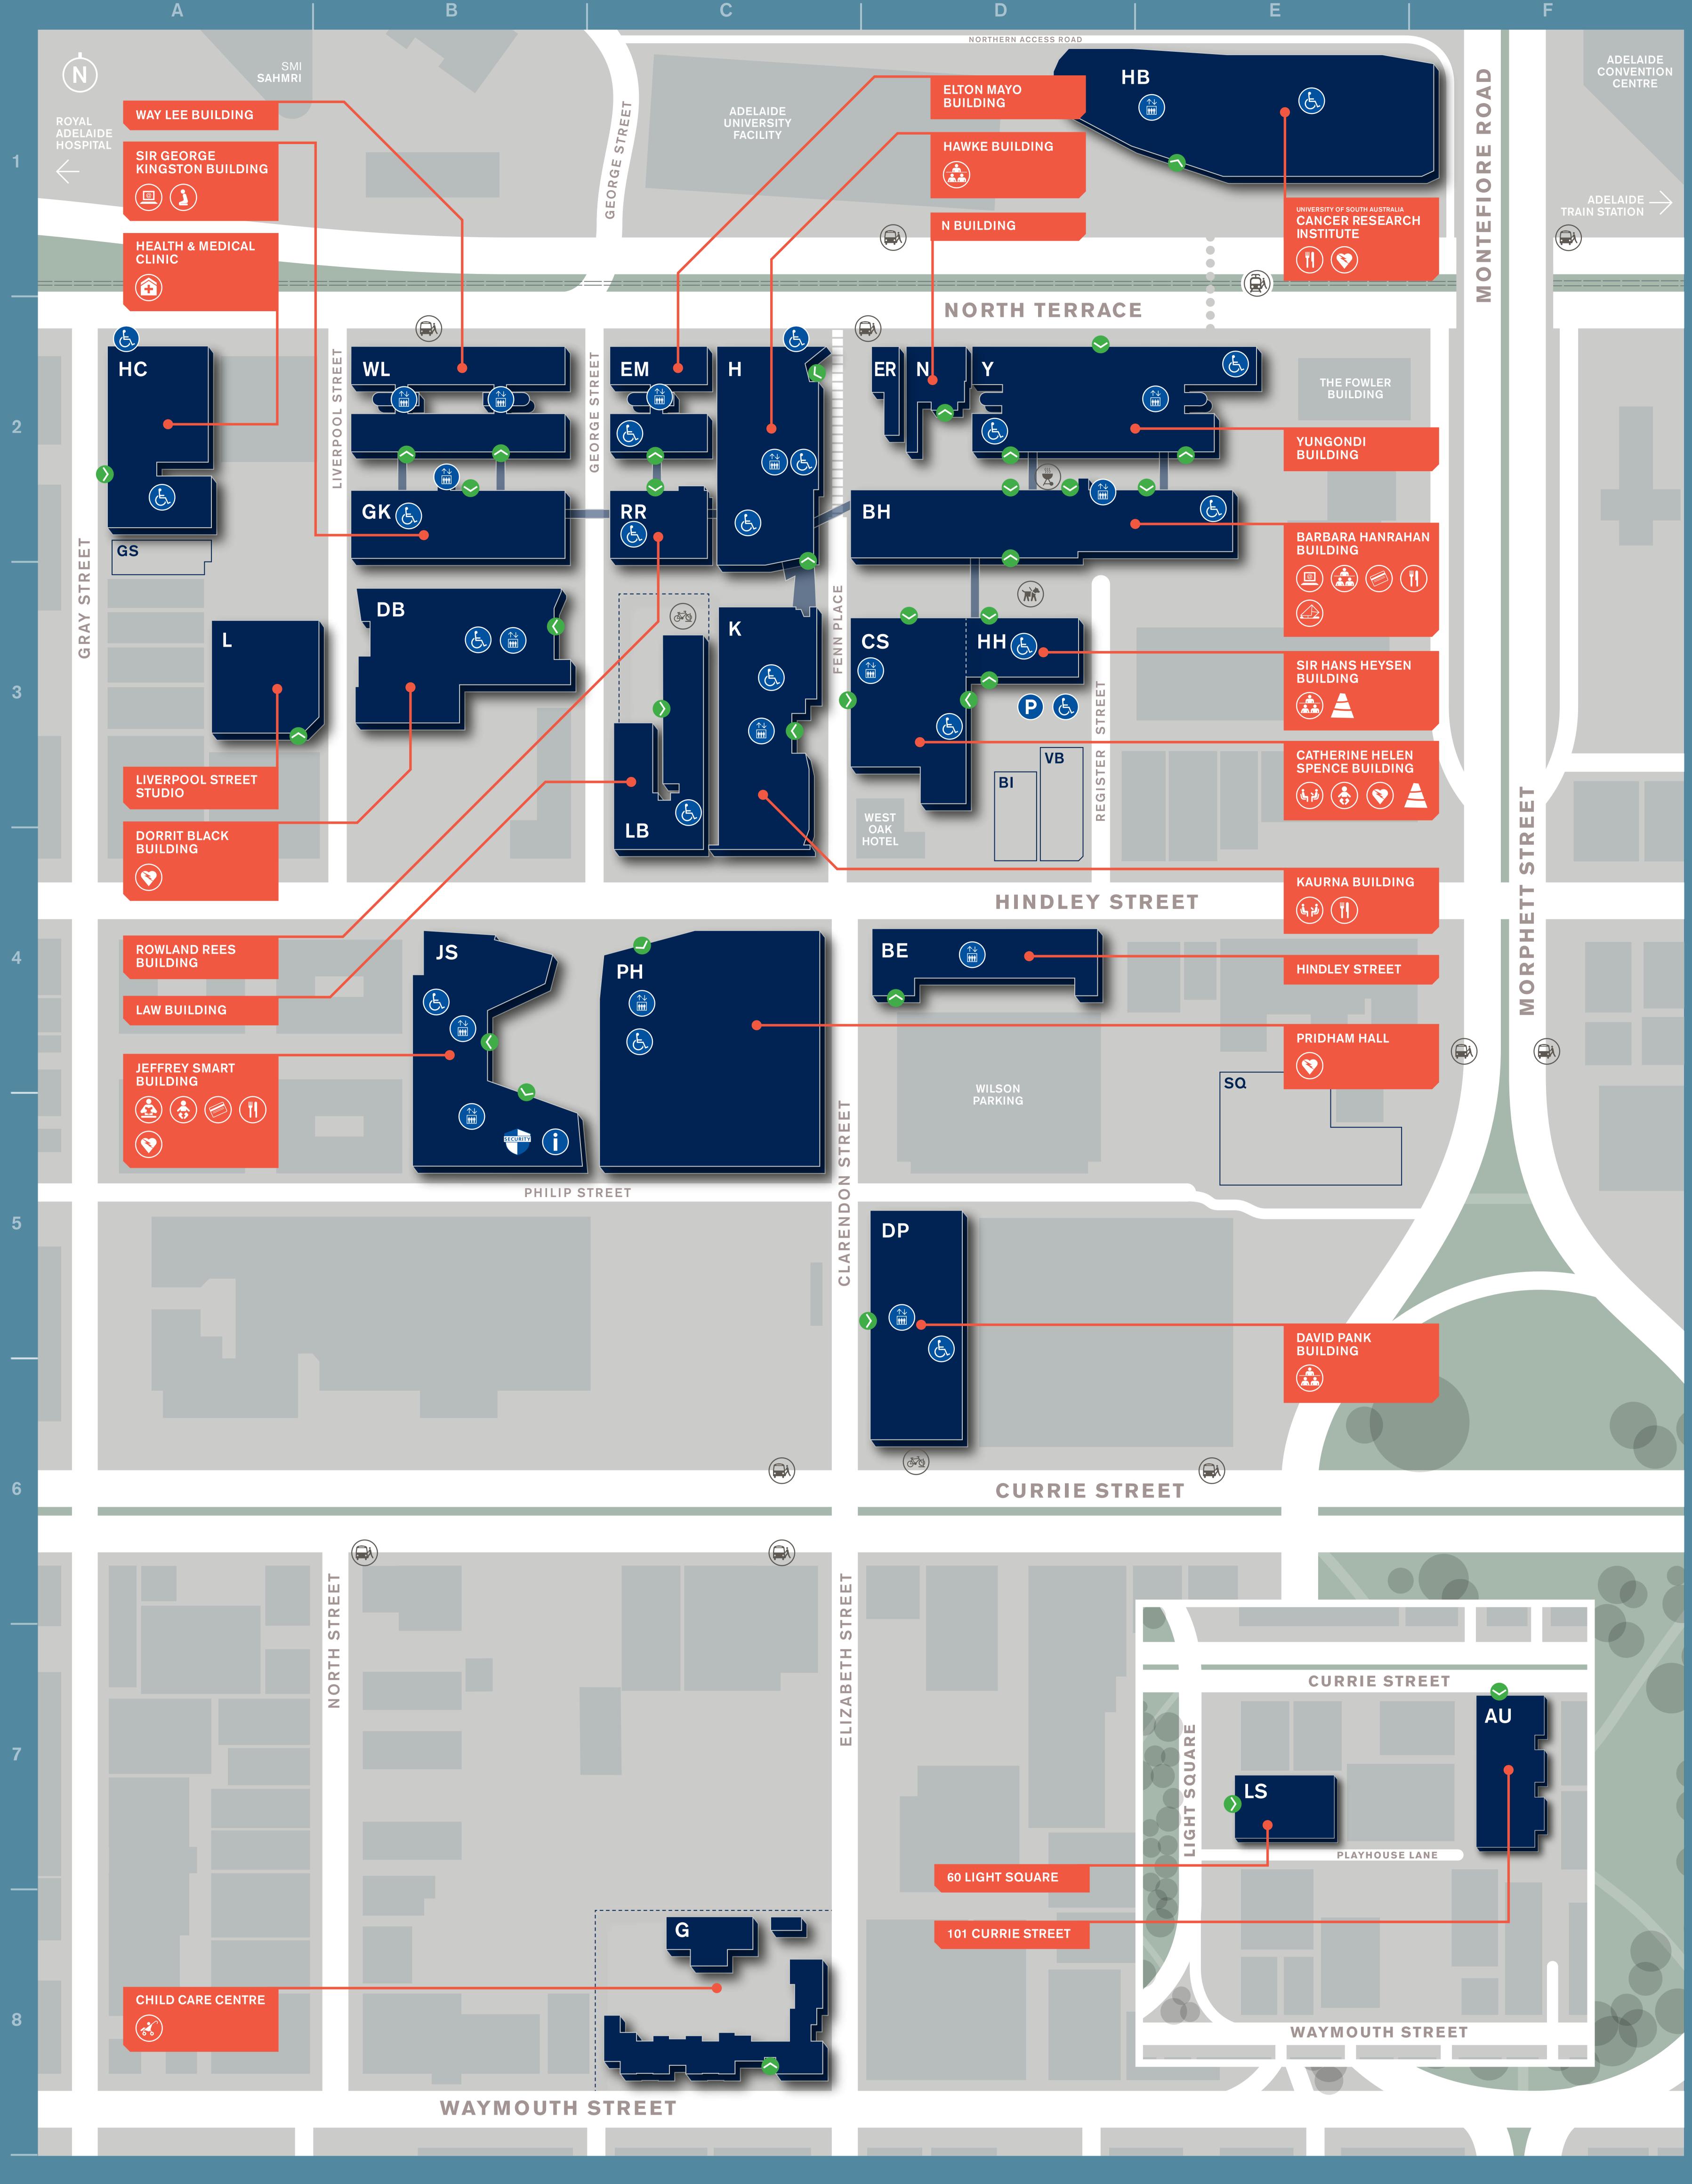

## City West Campus

No Smoking on Campus

CCTV Cameras in Operation I CGIVI

Security / FM Assist 👔 Student Services 🔬 Library 🖾 Auditorium 🔅 Lecture Theatres 🚇 Computer Barn/Pools 🏟 Student Lounge 🛓 USASA 🟟 Clinics 📎 AED - Defibrillator 👖 Food and Beverage 🗊 Bookshop 🧯 Prayer Rooms Post Office 🐼 Bike Parking 🕃 Baby Change Multi Access Suite 🐼 Child Care 🕅 Assistance Dog 🖉 BBQ 🖗 ATM Parking 🕃 Accessible Parking 🗟 Tram Stop 🗟 Bus Stop Accessible Entry 🕃 Accessible Toilet

| BUILDING LEGEND                    | BLD ID. GRID | Communications and Marketing (101 Currie Street) | AU F7        | RESEARCH INSTITUTES               | BLD ID. GRID                 | COMMUNITY AND CORPORATE              | BLD ID. GR |
|------------------------------------|--------------|--------------------------------------------------|--------------|-----------------------------------|------------------------------|--------------------------------------|------------|
| 9 Light Square                     | <b>SQ</b> E5 | Facilities Management                            |              | Ehrenberg-Bass Institute for      |                              | Allan Scott Auditorium               | H C        |
| 60 Light Square                    | <b>LS</b> E7 | (101 Currie Street)                              | AU F7        | Marketing Science                 | <b>Y</b> D2                  | Anne & Gordon Samstag Museum of Art  | H C        |
| 101Currie Street                   | <b>AU</b> F7 | Finance                                          |              | Hawke Research Institute          | <b>H</b> C2                  | Australia Post                       | YD         |
| 189 Hindley Street                 | BE D4        | (101 Currie Street)                              | AU F7        | University of South Australia     |                              | Bob Hawke Prime Ministerial Centre & |            |
| Barbara Hanrahan Building          | BH D2        | Graduation and Transcripts Office                | AU F7        | Cancer Research Institute         | HB E1                        | Library                              | H C        |
| Catherine Helen Spence Building    | <b>CS</b> D3 | People Talent Culture                            |              |                                   |                              | Bradley Forum                        | H C        |
| Child Care Centre                  | G C8         | (101 Currie Street)                              | AU F7        |                                   |                              | Career Services                      | JS B       |
| David Pank Building                | <b>DP</b> D5 | Library and Academic Services                    | <b>JS</b> B4 | GENERAL ENQUIRIES TO:             | BLD ID. GRID                 | Chancellery                          | H C        |
| Dorrit Black Building              | DB B3        | Student Academic Services                        | AU F7        | Student Information, Level 2      | <b>JS</b> B4                 | Child Care Centre (Waymouth Street)  | G C        |
| Elton Mayo Building                | EM C2        | Student Engagement Unit                          | <b>JS</b> B4 | Security FM Assist                | <b>JS</b> B4<br><b>JS</b> B4 | Innovation and Collaboration Centre  | HB E       |
| Hawke Building                     | <b>H</b> C2  | Teaching Innovation Unit                         | <b>DP</b> D5 |                                   | 1800 500 911                 | JS Forum                             | JS E       |
| Jeffrey Smart Building             | <b>JS</b> B4 | UniSA International                              | AU F7        | Freecall                          | 88 888                       | M.O.D                                | HB E       |
| Kaurna Building                    | K C3         | UniSA Online                                     | LS E7        | Internal<br>Contact Numbers       | 00 000                       | Pridham Hall                         | PH (       |
| Law Building                       | LB C3        | Wirringka Student Services                       | BH D2        | Contact Numbers                   | 1300 301 703                 | SASA Gallery                         | KC         |
| Liverpool Street Studios           | <b>L</b> A3  |                                                  |              | Campus Central                    |                              | UniSA Business Undergraduate Hub     | Y C        |
| Pridham Hall                       | <b>PH</b> C4 |                                                  |              | Student Engagement Unit           | 1300 301 703                 | UniSA College                        | DP [       |
| Rowland Rees Building              | RR C2        | <b>ACADEMIC UNITS</b>                            |              |                                   | 1300 301 703                 |                                      |            |
| SAHMRI                             | SMI B1       |                                                  | BLD ID. GRID | USASA                             | 8302 0833                    |                                      |            |
| Sir George Kingston Building       | GK B2        | UniSA Business                                   | <b>Y</b> D2  | UniSA Switchboard                 | 8302 6611                    |                                      |            |
| Sir Hans Heysen Building           | HH D3        | UniSA Clinical & Health Sciences                 | <b>HB</b> E1 |                                   |                              | CLINICS                              | BLD ID. GI |
| The Espresso Room                  | ER D2        | UniSA Creative                                   | <b>K</b> C3  |                                   |                              | GP and Health Clinics                | HC /       |
| Health Clinic                      | HC A2        | UniSA Justice & Society                          | LB C3        | STUDENT SERVICES                  | BLD ID. GRID                 |                                      |            |
| University of South Australia      |              |                                                  |              | Campus Central                    | <b>JS</b> B4                 |                                      |            |
| Cancer Research Institute          | <b>HB</b> E1 |                                                  |              | CELUSA                            | CS D3                        | COMPUTER POOLS                       | BLD ID. GI |
| Way Lee Building                   | WL B2        | LECTURE THEATRES                                 | BLD ID. GRID | Graduation and Transcripts Office | AU F7                        | Computer Barns                       | BH         |
| Yungondi Building                  | <b>Y</b> D2  |                                                  |              | International and Prospective     |                              |                                      | GK         |
|                                    |              | Allan Scott Auditorium                           | <b>H</b> C2  | Library                           | <b>JS</b> B4                 | Computer Pools                       | GK E       |
|                                    |              | Lecture Theatres                                 | BH D2        | Multi-Access Suite                | JS B4                        | Computer Foois                       | GN         |
|                                    |              |                                                  | HH D3        | Prayer Rooms                      | GK B2                        |                                      |            |
| UNITS                              | BLD ID. GRID |                                                  | <b>H</b> C2  | Student and Academic Services Uni |                              |                                      |            |
| Aboriginal Engagement and          |              |                                                  |              | Program Information               | <b>AU</b> F7                 | FOOD AND RETAIL OUTLETS              | BLD ID. GI |
| Strategic Projects                 | H C2         |                                                  |              | Student Finance                   | <b>AU</b> F7                 | Abbots and Kinney                    | K          |
| Advancement Services               | CS D3        | <b>RESEARCH CENTRES</b>                          | BLD ID. GRID | Student Kitchen                   | CS D3                        | Australia Post                       | BH         |
| Business Intelligence and Planning | <b>DP</b> D5 |                                                  |              |                                   | <b>JS</b> B4                 | Espresso Room                        | ER [       |
| Risk and Assurance Services        | <b>DP</b> D5 | Cell Therapy                                     | CS D3        | Student Lounge                    | CS D3                        | Food Lore                            | HB         |
|                                    |              | Centre for Cancer Biology                        | HB E1        | Students Office                   | <b>AU</b> F7                 | Food Lore Deli                       | JS         |
|                                    |              | CRC for Irrigation Futures                       | WL B2        | Transnational Support Services    | BE D4                        | Honki Tonki                          | BH [       |
|                                    |              | CRC for Sustainable Tourism                      | EM C2        | UniSA International               | AU F7                        | West Oak Hotel                       | [          |
|                                    |              | 'Nunga' Research                                 | <b>H</b> C2  | UniSA Online                      | <b>LS</b> E7                 |                                      |            |
|                                    |              |                                                  |              | UniSA Sport                       | PH C4                        |                                      |            |
|                                    |              |                                                  |              | USASA                             | <b>CS</b> D3                 |                                      |            |
|                                    |              |                                                  |              |                                   |                              |                                      |            |

| Catherine Helen Spence Building |
|---------------------------------|
| Child Care Centre               |
| David Pank Building             |
| Dorrit Black Building           |
| Elton Mayo Building             |
| Hawke Building                  |
| Jeffrey Smart Building          |
| Kaurna Building                 |
| Law Building                    |
| Liverpool Street Studios        |
| Pridham Hall                    |
| Rowland Rees Building           |
| SAHMRI                          |
| Sir George Kingston Building    |
| Sir Hans Heysen Building        |
| The Espresso Room               |
| Health Clinic                   |
| University of South Australia   |
| Cancer Research Institute       |
| Way Lee Building                |
| Yungondi Building               |
|                                 |

| D3       | People Talent Culture            |         |           |        |
|----------|----------------------------------|---------|-----------|--------|
| C8       | (101 Currie Street)              | AU      | F7        |        |
| D5       | Library and Academic Services    | JS      | B4        | GEN    |
| B3       | Student Academic Services        | AU      | <b>F7</b> | Stude  |
| C2       | Student Engagement Unit          | JS      | B4        | Stude  |
| C2       | Teaching Innovation Unit         | DP      | D5        | Freec  |
| B4       | UniSA International              | AU      | F7        | Intern |
| C3       | UniSA Online                     | LS      | E7        | Conta  |
| C3       | Wirringka Student Services       | BH      | D2        | Camp   |
| A3       |                                  |         |           | Stude  |
| C4       |                                  |         |           | Librar |
| C2       | ACADEMIC UNITS                   | BLD ID. | GRID      | USAS   |
| B1       | UniSA Business                   | Y       | D2        | UniS/  |
| B2       | UniSA Clinical & Health Sciences | HB      | E1        |        |
| D3       | UniSA Creative                   |         | C3        |        |
| D2       | UniSA Justice & Society          | LB      | C3        | STU    |
| A2       |                                  |         |           |        |
| E1       |                                  |         |           | Camp   |
| B2       |                                  |         |           | Gradu  |
| D2       | LECTURE THEATRES                 | BLD ID. |           | Intern |
|          | Allan Scott Auditorium           | н       | C2        | Librar |
|          | Lecture Theatres                 | BH      | D2        | Multi- |
|          |                                  | HH      | D3        | Praye  |
| GRID     |                                  | н       | C2        | Stude  |
|          |                                  |         |           | Progr  |
| C2       |                                  |         |           | Stude  |
| D3<br>D5 | <b>RESEARCH CENTRES</b>          | BLD ID. | GRID      | Stude  |
| D5       | Cell Therapy                     | CS      | D3        |        |
|          | Centre for Cancer Biology        | HB      | E1        | Stude  |
|          | CRC for Irrigation Futures       | WL      | B2        | Stude  |
|          | CRC for Sustainable Tourism      | EM      | C2        | Trans  |
|          | 'Nunga' Research                 | H       |           |        |
|          |                                  |         | 02        |        |
|          |                                  |         |           | UniS   |

| Library                                                                                                                                                                     | н                                                           | C2                                                                       |
|-----------------------------------------------------------------------------------------------------------------------------------------------------------------------------|-------------------------------------------------------------|--------------------------------------------------------------------------|
| Bradley Forum                                                                                                                                                               | н                                                           | C2                                                                       |
| Career Services                                                                                                                                                             | JS                                                          | B4                                                                       |
| Chancellery                                                                                                                                                                 | н                                                           | C2                                                                       |
| Child Care Centre (Waymouth Street)                                                                                                                                         | G                                                           | C8                                                                       |
| Innovation and Collaboration Centre                                                                                                                                         | HB                                                          | E1                                                                       |
| JS Forum                                                                                                                                                                    | JS                                                          | B4                                                                       |
| M.O.D                                                                                                                                                                       | HB                                                          | E1                                                                       |
| Pridham Hall                                                                                                                                                                | PH                                                          | C4                                                                       |
| SASA Gallery                                                                                                                                                                | K                                                           | C3                                                                       |
| UniSA Business Undergraduate Hub                                                                                                                                            | Y                                                           | D2                                                                       |
| UniSA College                                                                                                                                                               | DP                                                          | D5                                                                       |
| CLINICS                                                                                                                                                                     | BLD ID.                                                     |                                                                          |
|                                                                                                                                                                             |                                                             |                                                                          |
|                                                                                                                                                                             |                                                             |                                                                          |
| GP and Health Clinics                                                                                                                                                       | HC                                                          |                                                                          |
|                                                                                                                                                                             | BLD ID.                                                     |                                                                          |
| COMPUTER POOLS                                                                                                                                                              | BLD ID.                                                     | GRID                                                                     |
|                                                                                                                                                                             | BLD ID.<br>BH                                               | grid<br>D2                                                               |
| COMPUTER POOLS                                                                                                                                                              | BLD ID.<br>BH<br>GK                                         | GRID                                                                     |
| COMPUTER POOLS<br>Computer Barns<br>Computer Pools                                                                                                                          | BLD ID.<br>BH<br>GK<br>GK                                   | GRID<br>D2<br>B2<br>B2                                                   |
| <b>COMPUTER POOLS</b><br>Computer Barns                                                                                                                                     | BLD ID.<br>BH<br>GK                                         | GRID<br>D2<br>B2<br>B2                                                   |
| COMPUTER POOLS<br>Computer Barns<br>Computer Pools                                                                                                                          | BLD ID.<br>BH<br>GK<br>GK<br>BLD ID.                        | GRID<br>D2<br>B2<br>B2                                                   |
| COMPUTER POOLS<br>Computer Barns<br>Computer Pools                                                                                                                          | BLD ID.<br>BH<br>GK<br>GK<br>BLD ID.                        | GRID<br>D2<br>B2<br>B2<br>B2                                             |
| COMPUTER POOLS<br>Computer Barns<br>Computer Pools<br>FOOD AND RETAIL OUTLETS<br>Abbots and Kinney<br>Australia Post<br>Espresso Room                                       | BLD ID.<br>BH<br>GK<br>GK<br>BLD ID.<br>K                   | GRID<br>D2<br>B2<br>B2<br>B2<br>GRID                                     |
| COMPUTER POOLS<br>Computer Barns<br>Computer Pools<br>FOOD AND RETAIL OUTLETS<br>Abbots and Kinney<br>Australia Post<br>Espresso Room<br>Food Lore                          | BLD ID.<br>BH<br>GK<br>GK<br>BLD ID.<br>K<br>BH<br>ER<br>HB | GRID<br>D2<br>B2<br>B2<br>B2<br>GRID<br>C3<br>D2<br>D2<br>D2<br>E1       |
| COMPUTER POOLS<br>Computer Barns<br>Computer Pools<br><b>FOOD AND RETAIL OUTLETS</b><br>Abbots and Kinney<br>Australia Post<br>Espresso Room<br>Food Lore<br>Food Lore Deli | BLD ID.<br>BH<br>GK<br>GK<br>BLD ID.<br>K<br>BH<br>ER       | GRID<br>D2<br>B2<br>B2<br>B2<br>GRID<br>C3<br>D2<br>D2<br>D2<br>E1<br>B4 |
| COMPUTER POOLS<br>Computer Barns<br>Computer Pools<br>FOOD AND RETAIL OUTLETS<br>Abbots and Kinney<br>Australia Post<br>Espresso Room<br>Food Lore                          | BLD ID.<br>BH<br>GK<br>GK<br>BLD ID.<br>K<br>BH<br>ER<br>HB | GRID<br>D2<br>B2<br>B2<br>B2<br>GRID<br>C3<br>D2<br>D2<br>D2<br>E1<br>B4 |