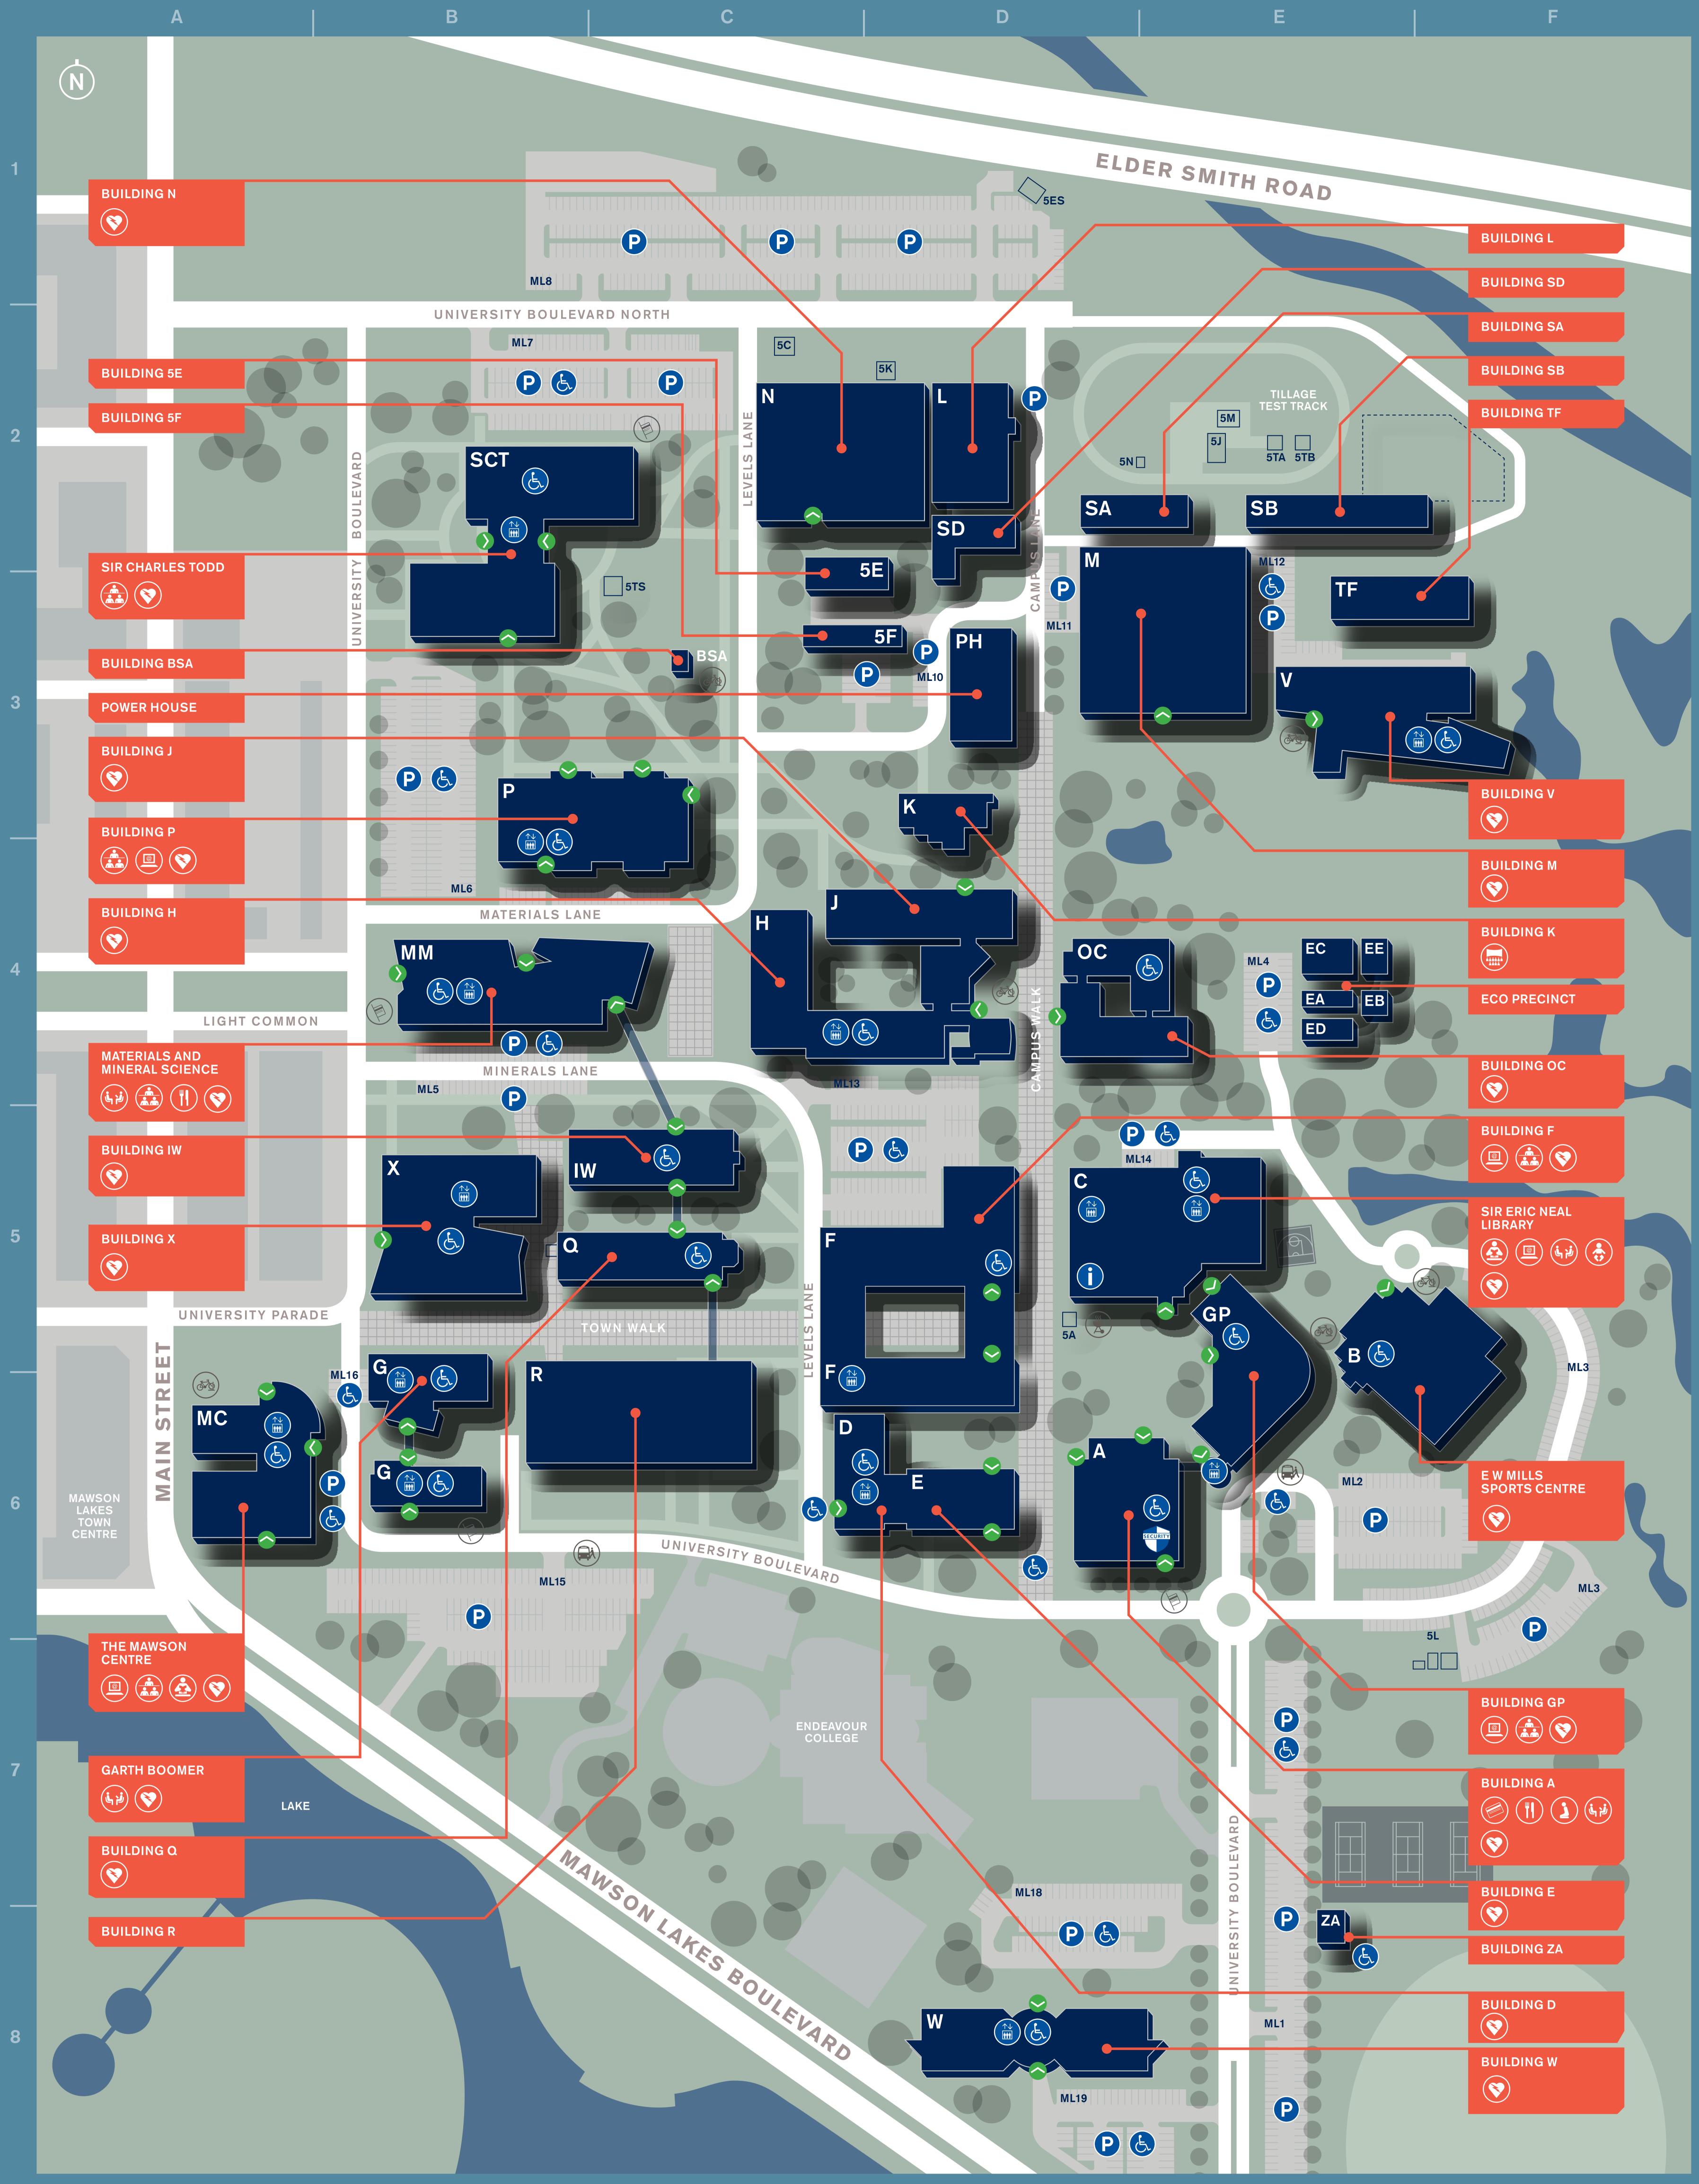

## Mawson Lakes Campus

Security / FM Assist 🗊 Student Services 🔊 Library 🖟 Auditorium 🕏 Lecture Theatres 🖾 Computer Barn/Pools 🗘 Student Lounge 🛕 USASA 🜍 AED - Defibrillator 🕦 Food and Beverage 🚺 Prayer Rooms Baby Change Multi Access Suite BBQ Parking Accessible Parking Bus Stop Accessible Entry Accessible Toilet

**P** B3

Sustainable Infrastructure and Resource

Management (SIRM)

| BUILDING LEGEND                                   | BLD ID. | GRID     | ACADEMIC UNITS                                                            | BLD ID. | GRID     |
|---------------------------------------------------|---------|----------|---------------------------------------------------------------------------|---------|----------|
| Building A                                        | A       | D6       | UniSA STEM Reception                                                      | J       | D4       |
| Architecture Workshop                             | TF      | E3       | UniSA STEM,                                                               |         |          |
| Aviation Academy (Hangar 55)  Parafield Airport   | AA      |          | Office of the Executive Dean UniSA Education Futures                      |         | C4<br>B6 |
| Bike Enclosure/Shower Amenities                   | BSA     | C3       |                                                                           |         |          |
| Building D                                        | D       | C6       | BUSINESS UNITS                                                            |         | ODID     |
| Building E                                        | E       | D6       |                                                                           | BLD ID. | GRID     |
| Eco Precinct                                      | EA      | E4       | Facilities Management (FM Assist/                                         | ^       | D6       |
|                                                   |         | E4       | Security) Information Strategy &                                          |         | D8       |
|                                                   |         | E4       | Technology Services (ISTS)                                                | - "     | טט       |
|                                                   |         | E4       | Library                                                                   | C       | D5       |
|                                                   |         | E4       | Student Engagement Unit                                                   |         | D5       |
| E W Mills Sports Centre                           |         | E5       | Student & Academic Services                                               |         | D5       |
| Building F                                        |         | D5       |                                                                           |         |          |
| Garth Boomer                                      |         | B6       |                                                                           |         |          |
| Building GP                                       | GP      | E5<br>C4 | LECTURE THE ATRIC                                                         |         |          |
| Building H Building IW                            |         | C5       | LECTURE THEATRES                                                          | BLD ID. | GRID     |
| Building J                                        |         | D4       | Lecture Theatres                                                          |         | D5       |
| Building K                                        |         | D3       |                                                                           | GP      |          |
| Building L                                        |         | D2       |                                                                           | MC      |          |
| Building M                                        | М       | E3       |                                                                           | MM      |          |
| Materials and Minerals Science (M2)               | MM      | B4       |                                                                           |         |          |
| Mawson Centre (The)                               | MC      | A6       |                                                                           | SCT     | DZ       |
| Building N                                        | N       | C2       |                                                                           |         |          |
| Building OC                                       |         | D4       |                                                                           |         |          |
| Building P                                        | Р       |          | RESEARCH CENTRES                                                          | BLD ID. | GRID     |
| Power House                                       |         | D3       | Advanced Computing Research                                               |         |          |
| Building Q Recreation & Sports Precinct Amenities |         | C5<br>E8 | Centre (ACRC)                                                             | D       | C6       |
| Building SA                                       |         | D2       | Agriculture Machinery Research                                            |         |          |
| Building SR                                       |         | E2       | & Design Centre (AMRDC)                                                   |         | D4       |
| Building SD                                       | SD      | D2       | Australian Research Centre for Interactive and Virtual Environments (IVE) |         | D8       |
| Sir Charles Todd                                  |         | B2       | Centre for Industrial & Applied                                           |         |          |
| Sir Eric Neal Library                             |         | D5       | Mathematics (CIAM)                                                        | OC      | D4       |
| Building V                                        | V       |          | Cooperative Research Centre for Solving                                   |         |          |
| Building W                                        |         | D8<br>B5 | Antimicrobial Resistance in Agribusiness,                                 |         |          |
| Building X                                        | ^       | DU       | Food, and Environments (CRC SAAFE)                                        | GP      | E5       |
|                                                   |         |          | Defence Artificial Intelligence Research                                  |         |          |
|                                                   |         |          | Network (DAIRNet)                                                         |         | D8       |
|                                                   |         |          | Industrial Al Research Centre (IAI)                                       | D       | C6       |
|                                                   |         |          | Laser Physics & Photonics                                                 |         |          |
|                                                   |         |          | Devices Laboratory MinFy CDC                                              |         | C5       |
|                                                   |         |          | MinEx CRC                                                                 | X       | B5       |

| SERVICES                                      | BLD ID. GRI                             |
|-----------------------------------------------|-----------------------------------------|
| BBQ and Outdoor Kitchen                       | <b>5A</b> D                             |
| Bike Enclosure/Shower Amenities               | BSA C                                   |
| Bike Enclosure / Bike Repair Station          | B E                                     |
| Campus Central                                | C D                                     |
| Drama Theatre                                 | K D                                     |
| Library (Sir Eric Neal) Multi-Access Suite    | C D                                     |
| Prayer Rooms                                  | A D                                     |
| Sports Centre (E W Mills)                     | B E                                     |
| Student Engagement Unit                       | <b>C</b> D                              |
| Student Lounge                                | <b>A</b> D                              |
| Transit Lounge                                | <b>A</b> D                              |
| Wirringka Student Services                    | GP E                                    |
| FOOD & BEVERAGE  Brightside Café Charlie & Co | BLD ID. GR  MM B  A D                   |
| Zambrero                                      | <b>A</b> D                              |
| COMPUTER POOLS / BARNS                        | BLD ID. GR                              |
|                                               | <b>C</b> D                              |
| Computer Barns                                | MC A                                    |
| Computer Barns                                |                                         |
| Computer Barns Computer Pools                 | C D                                     |
|                                               | <b>C</b> D<br><b>F</b> D<br><b>GP</b> E |

RESEARCH INSTITUTES

Future Industries Institute (FII)

BLD ID. GRID

**X** B5

| COMMUNITY & CORPORATE              | BLD ID. GRID |
|------------------------------------|--------------|
| Amenities                          | <b>ZA</b> E8 |
| Community Garden                   |              |
| Mawson Centre (The)                | MC A6        |
| Mawson Lakes Library               |              |
| (Joint Community & School Library) | MC A6        |
| Maths & Science Centre             | <b>P</b> B3  |
| Planetarium                        | <b>P</b> B3  |
| Recreation & Sports Precinct:      |              |
| Oval 2                             | -            |
| Hard Courts                        | E7           |
|                                    |              |
|                                    |              |

| GENERAL ENQUIRIES TO:    |              |
|--------------------------|--------------|
| Campus Central           | 8302 3511    |
| (Student Information     |              |
| and Services, Level 1)   | 1300 301 703 |
| FM Assist                | 8302 5055    |
| Security                 | 8302 3333    |
| Freecall                 | 1800 500 911 |
| Internal                 | 88 888       |
| Student Support Services | 1300 301 703 |
| Library                  | 1300 137 659 |
| USAŠA                    | 8302 6338    |
|                          | 8302 0833    |
| UniSA Switchboard        | 8302 6611    |