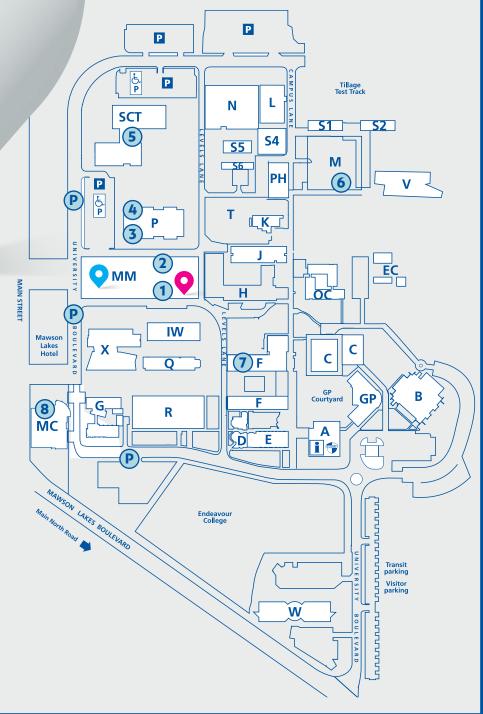

## Mawson Lakes Campus Map

- Registration
- Brightside Café
- Free Visitor Parking from 4pm
- 1 MM1-05
- **2** MM2-O3
- **(3)** P1-11
- **4** P2-53
- **(5)** SCT1-39
- **6** M2-12
- **7** F1-18
- **8** MC1-O2