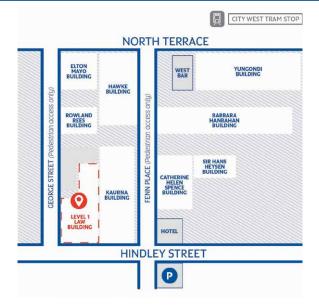

#### O Location

UniSA City West Campus Level 1 (Ground Floor), Law Building Corner of George Street and Hindley Street Adelaide SA 5000