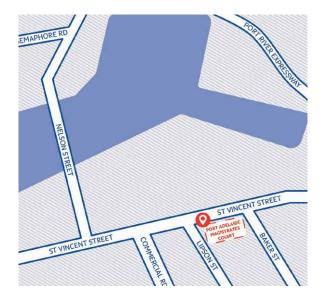

#### O Location

Port Adelaide Magistrates Court Interview Room 5 (opposite Courtrooms 2 and 3) 260 St Vincent Street Port Adelaide SA 5015